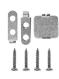

### Incl. accessories

Planet assembly set TW/US for metal, incl. 2 mounting brackets (stainless steel), 4 screws and stopping plate, type 1 (stainless steel)