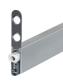

# Planet TW, RD (smoke-shielding), 710 Planet

mm

8 x 20 mm | 12 mm | 49 dB

Planet TW, RD (smoke-shielding), 710 mm, can be shortened to 585 mm

#### **Technical data**

| Groove size            | 8,3 mm wide and 20.5 mm deep                                      |
|------------------------|-------------------------------------------------------------------|
| Seal profile           | high-quality silicone or high-quality self-extinguishing silicone |
| Sound absorption value | up to 49 dB at ground air 7 mm                                    |
| Frame protector plate  | stainless steel, for knocking in, 20 x 20 mm                      |
| Fastening              | with stainless steel mounting brackets and screws on the side     |
| Can be shortened       | max. 125 mm                                                       |
| Release                | on one side, hinge side                                           |
| Drop height adjustment | on release pin with 3 mm Allen key                                |
| Max. drop height       | 12 mm                                                             |
| Profile size           | 8 x 20 mm                                                         |
| Profile material       | aluminium                                                         |
| Version                | smoke-shielding                                                   |
| Length                 | 710 mm                                                            |
| can be shortened to    | >585 mm                                                           |
|                        |                                                                   |
|                        |                                                                   |