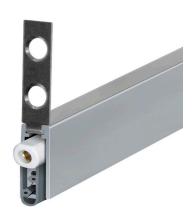

# Planet TW, RD (smoke-shielding), 710 Planet

mm

8 x 20 mm | 12 mm | 49 dB

Planet TW, RD (smoke-shielding), 710 mm, can be shortened to 585 mm

### **Tender specification**

Automatic door drop-down seal Planet TW RD | 49 dB, for sound and smoke-shielding protection doors, hinge-side triggering with automatic compensation for sloping floors, parallel lowering, seal height up to 12 mm. Side attachment, silicone lip. Aluminium profile 8 x 20 mm.

#### **Technical data**

| Groove size            | 8,3 mm wide and 20.5 mm deep                                      |
|------------------------|-------------------------------------------------------------------|
| Seal profile           | high-quality silicone or high-quality self-extinguishing silicone |
| Sound absorption value | up to 49 dB at ground air 7 mm                                    |
| Frame protector plate  | stainless steel, for knocking in, 20 x 20 mm                      |
| Fastening              | with stainless steel mounting brackets and screws on the side     |
| Can be shortened       | max. 125 mm                                                       |
| Release                | on one side, hinge side                                           |
| Drop height adjustment | on release pin with 3 mm Allen key                                |
| Max. drop height       | 12 mm                                                             |
| Profile size           | 8 x 20 mm                                                         |
| Profile material       | aluminium                                                         |
| Version                | smoke-shielding                                                   |
| Length                 | 710 mm                                                            |
| can be shortened to    | >585 mm                                                           |
|                        |                                                                   |
|                        |                                                                   |