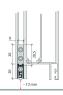

#### **Technical data**

| Groove size            | 8,3 mm wide and 20.5 mm deep                                      |
|------------------------|-------------------------------------------------------------------|
| Seal profile           | high-quality silicone or high-quality self-extinguishing silicone |
| Sound absorption value | up to 49 dB at ground air 7 mm                                    |
| Frame protector plate  | stainless steel, for knocking in, 20 x 20 mm                      |
| Fastening              | with stainless steel mounting brackets and screws on the side     |
| Can be shortened       | max. 125 mm                                                       |
| Release                | on one side, hinge side                                           |
| Drop height adjustment | on release pin with 3 mm Allen key                                |
| Max. drop height       | 12 mm                                                             |
| Profile size           | 8 x 20 mm                                                         |
| Profile material       | aluminium                                                         |
| Version                | smoke-shielding                                                   |
| Length                 | 710 mm                                                            |
| can be shortened to    | >585 mm                                                           |
|                        |                                                                   |
|                        |                                                                   |