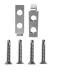

### Incl. accessories

Planet assembly set TW/US for metal, incl. 2 mounting brackets (stainless steel), 4 screws and stopping plate, type 1 (stainless steel)