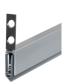

# Planet TW, RD (smoke-shielding), 710 Planet

mm

8 x 20 mm | 12 mm | 49 dB

Planet TW, RD (smoke-shielding), 710 mm, can be shortened to 585 mm

### **Tender specification**

Automatic door drop-down seal Planet TW RD | 49 dB, for sound and smoke-shielding protection doors, hinge-side triggering with automatic compensation for sloping floors, parallel lowering, seal height up to 12 mm. Side attachment, silicone lip. Aluminium profile 8 x 20 mm.

#### **Technical data**

| Groove size            | 8,3 mm wide and 20.5 mm deep                                      |
|------------------------|-------------------------------------------------------------------|
| Seal profile           | high-quality silicone or high-quality self-extinguishing silicone |
| Sound absorption value | up to 49 dB at ground air 7 mm                                    |
| Frame protector plate  | stainless steel, for knocking in, 20 x 20 mm                      |
| Fastening              | with stainless steel mounting brackets and screws on the side     |
| Can be shortened       | max. 125 mm                                                       |
| Release                | on one side, hinge side                                           |
| Drop height adjustment | on release pin with 3 mm Allen key                                |
| Max. drop height       | 12 mm                                                             |
| Profile size           | 8 x 20 mm                                                         |
| Profile material       | aluminium                                                         |
| Version                | smoke-shielding                                                   |
| Length                 | 710 mm                                                            |
| can be shortened to    | >585 mm                                                           |
|                        |                                                                   |
|                        |                                                                   |