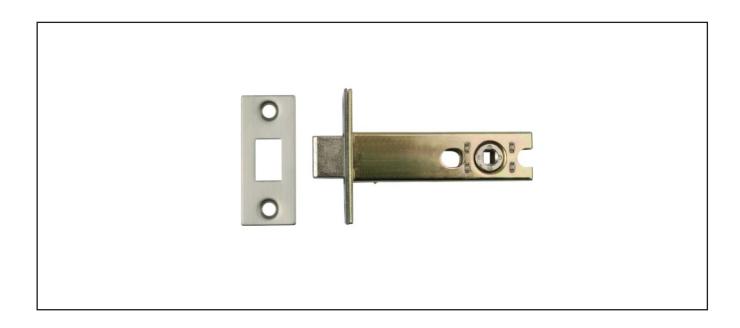

## **Product Specification**

Suitable for all our bathroom thumbturn sets With a 5mm spindle This simply throws a dearbolt when 'turned'

## **Specification**

| •             |                                                                                                              |
|---------------|--------------------------------------------------------------------------------------------------------------|
| Finish        | Satin Stainless Steel                                                                                        |
| Case Depth    | 76mm                                                                                                         |
| Backset       | 65mm                                                                                                         |
| Follower Size | 5mm                                                                                                          |
| Dust Box      | Included                                                                                                     |
| Guarantee     | 10 Years                                                                                                     |
|               |                                                                                                              |
|               |                                                                                                              |
|               |                                                                                                              |
|               | Suitable for all our bathroom thumbturn sets with a 5mm spindle, this simply throws a dearbolt when 'turned' |