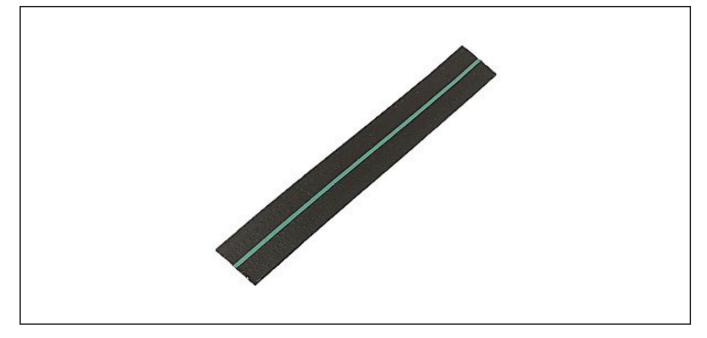

## Specification

| Sold as         | Pack 100                |
|-----------------|-------------------------|
| Colour          | Green                   |
| Thickness       | 1mm                     |
| Length          | 100mm                   |
| Width           | 15mm                    |
| Fire Rated      | FD30 and FD60           |
| Fire Tested     | BS-EN 1634-1 & BS476-22 |
| Acoustic Tested | 43db                    |
|                 |                         |
|                 |                         |
|                 |                         |
|                 |                         |
|                 |                         |