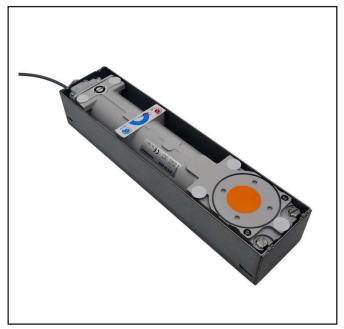

## Dorma BTS80 EMB EN4 Electromagnetic Floor Spring - Hold-open

## **Product Specification**

24V DC 95mA nominal Operating Voltage Hold Open operation Concealed installation Multipoint hold open Mechanical backcheck Suitable for Single and Double Action Doors
Cover supplied separately
Spindle supplied separately
Mechanical backcheck, and adjustable hold-open position
Cover supplied separately
Extension spindles available