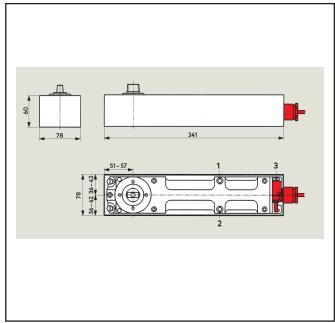

## **Specification**

| Brand              | DORMA           |
|--------------------|-----------------|
| Power Size         | EN4             |
| Max Door Width     | 1100mm          |
| Max Door Weight    | 300kg           |
| Cover Included     | No              |
| Backcheck          | Mechanical      |
| Hold Open          | Yes             |
| Handed             | Non-handed      |
| Power              | 24v DC          |
| Certifire Approved | Yes             |
| Tested             | EN1154 & EN1155 |
|                    |                 |
|                    |                 |