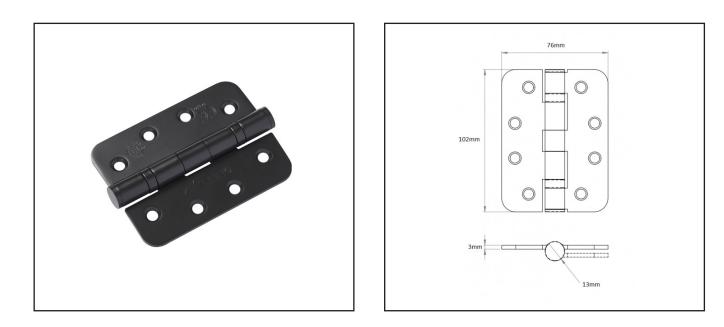

## **Specification**

| Finish             | Black                            |
|--------------------|----------------------------------|
| Corners            | Radius                           |
| Size               | 102 x 76 x 3mm                   |
| Grade              | Grade 13                         |
| Max Door Weight    | 120kg Adjusted Weight (3 hinges) |
| Screws Included    | Yes                              |
| CE Marked          | Yes                              |
| Fire Rated         | FD30 & FD60                      |
| Certifire Approved | Yes                              |
| Sold as            | Pack of 3                        |
|                    |                                  |