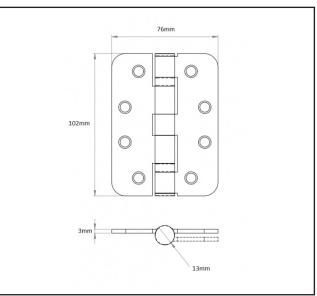

## **Specification**

| Finish             | Satin Stainless Steel            |
|--------------------|----------------------------------|
| Corners            | Radius                           |
| Size               | 102 x 76 x 3mm                   |
| Grade              | Grade 13                         |
| Max Door Weight    | 120kg Adjusted Weight (3 hinges) |
| Screws Included    | Yes                              |
| CE Marked          | Yes                              |
| Fire Rated         | FD30 & FD60                      |
| Certifire Approved | Yes                              |
| Sold as            | Pack of 3                        |
|                    |                                  |