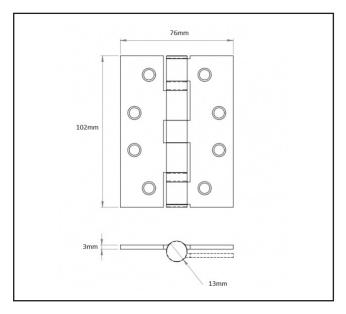

## **Specification**

| Finish             | Satin Brass                      |
|--------------------|----------------------------------|
| Diameter           | 102 x 76 x 3mm                   |
| Grade              | Grade 13                         |
| Max Door Weight    | 120kg Adjusted Weight (3 hinges) |
| Screws Included    | Yes                              |
| CE Marked          | Yes                              |
| Fire Rated         | FD30 & FD60                      |
| Certifire Approved | Yes                              |
| Sold as            | Pack of 3                        |
|                    |                                  |