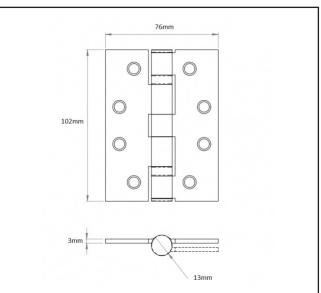

## **Specification**

| Finish             | Black                            |
|--------------------|----------------------------------|
| Diameter           | 102 x 76 x 3mm                   |
| Grade              | Grade 13                         |
| Max Door Weight    | 120kg Adjusted Weight (3 hinges) |
| Screws Included    | Yes                              |
| CE Marked          | Yes                              |
| Fire Rated         | FD30 & FD60                      |
| Certifire Approved | Yes                              |
| Sold as            | Pack of 3                        |
|                    |                                  |