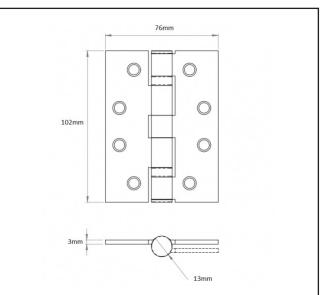

## **Specification**

| Finish             | Bronze                           |
|--------------------|----------------------------------|
| Diameter           | 102 x 76 x 3mm                   |
| Grade              | Grade 13                         |
| Max Door Weight    | 120kg Adjusted Weight (3 hinges) |
| Screws Included    | Yes                              |
| CE Marked          | Yes                              |
| Fire Rated         | FD30 & FD60                      |
| Certifire Approved | Yes                              |
| Sold as            | Pack of 3                        |
|                    |                                  |