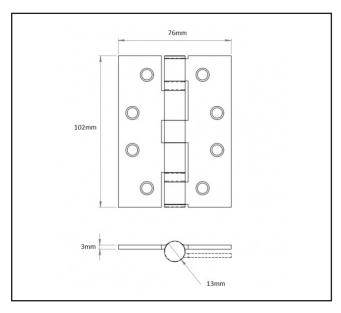

## **Specification**

| Finish             | Polished Brass                   |
|--------------------|----------------------------------|
| Diameter           | 102 x 76 x 3mm                   |
| Grade              | Grade 13                         |
| Max Door Weight    | 120kg Adjusted Weight (3 hinges) |
| Screws Included    | Yes                              |
| CE Marked          | Yes                              |
| Fire Rated         | FD30 & FD60                      |
| Certifire Approved | Yes                              |
| Sold as            | Pack of 3                        |
|                    |                                  |