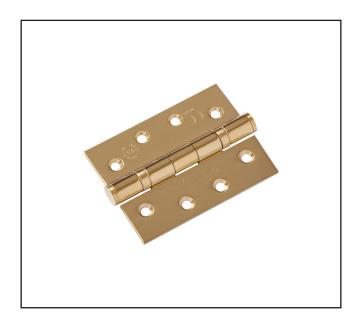

## **Specification**

| Finish             | Polished Brass                   |
|--------------------|----------------------------------|
| Diameter           | 102 x 76 x 3mm                   |
| Grade              | Grade 13                         |
| Max Door Weight    | 120kg Adjusted Weight (3 hinges) |
| Screws Included    | Yes                              |
| CE Marked          | Yes                              |
| Fire Rated         | FD30 & FD60                      |
| Certifire Approved | Yes                              |
| Sold as            | Pack of 3                        |
|                    |                                  |