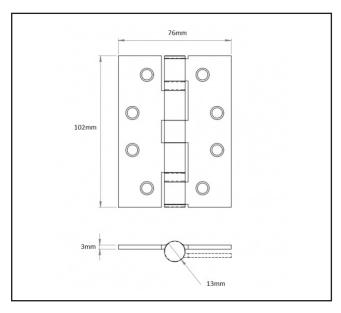

## **Specification**

| Finish             | Polished Stainless Steel         |
|--------------------|----------------------------------|
| Diameter           | 102 x 76 x 3mm                   |
| Grade              | Grade 13                         |
| Max Door Weight    | 120kg Adjusted Weight (3 hinges) |
| Screws Included    | Yes                              |
| CE Marked          | Yes                              |
| Fire Rated         | FD30 & FD60                      |
| Certifire Approved | Yes                              |
| Sold as            | Pack of 3                        |
|                    |                                  |