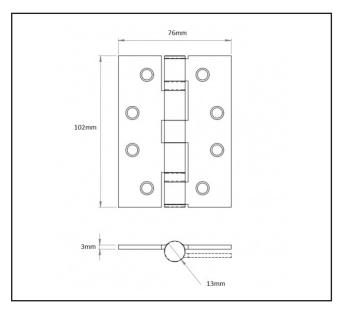

## **Specification**

| Finish             | Polished Brass                   |
|--------------------|----------------------------------|
| Diameter           | 102 x 76 x 3mm                   |
| Grade              | Grade 13                         |
| Max Door Weight    | 120kg Adjusted Weight (3 hinges) |
| Screws Included    | Yes                              |
| CE Marked          | Yes                              |
| Fire Rated         | FD30 & FD60                      |
| Certifire Approved | Yes                              |
| Sold as            | Pack of 2 / Pair                 |
|                    |                                  |