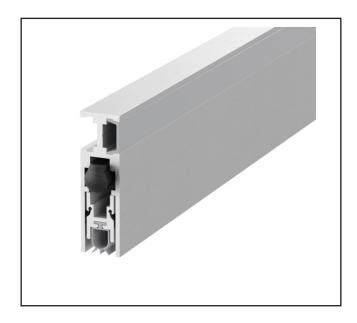

## LAS8003 SI DROP SEAL - FACE-FIXED OR SEMI-MORTISED

## **Product Specification**

A slimline, face-fixed or semi-mortised automatic dropseal. It features a high efficiency mechanism, which liftsthe seal clear of the floor as soon as the door is openedby a few millimetres; resulting in lower door operatingforces. Surface mounted application suitable forupgrading existing doors. Requires no power connection. Self-levelling on uneven floors; seal height can be adjusted independently of fixing screws.