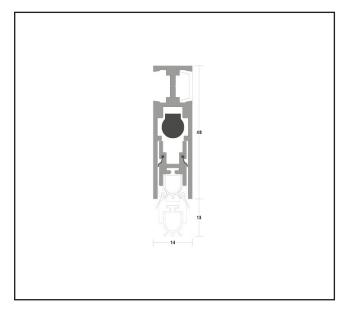

| Product Code  | Overall Length | Min Length | Min/Max Gap | Finish                       |
|---------------|----------------|------------|-------------|------------------------------|
| ZZ710.8034.11 | 335mm          | 255mm      | 1mm/13mm    | Silver anodised<br>aluminium |
| ZZ710.8035.11 | 435mm          | 335mm      |             |                              |
| ZZ710.8036.11 | 535mm          | 435mm      |             |                              |
| ZZ710.8003.11 | 735mm          | 635mm      |             |                              |
| ZZ710.8013.11 | 835mm          | 735mm      |             |                              |
| ZZ710.8023.11 | 935mm          | 835mm      |             |                              |
| ZZ710.8033.11 | 1035mm         | 935mm      |             |                              |
| ZZ710.8037.11 | 1135mm         | 1035mm     |             |                              |