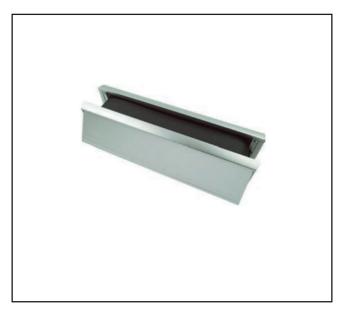

Letterbox flaps open to 180°. Matching Frame

## **Specification**

| Finish          | Satin Anodised Aluminium Finish                                 |
|-----------------|-----------------------------------------------------------------|
| Dimensions      | 306mm (w) x 70mm (h)                                            |
| Door Thickness  | Minimum 40mm - Maximum 80mm                                     |
| Fire Rated      | FD30                                                            |
| Fire Tested     | BS 476 part 22: 1987 and BS EN 1634-1                           |
| Smoke Tested    | BS 476 Part 31/1:1983                                           |
| Acoustic tested | BS EN ISO 140-3:1995 Achieving 32dB Rw                          |
| Security tested | BS EN 13724 Clause 6.6.5. (Compliant within Scope of PAS 23/24) |
|                 |                                                                 |
|                 |                                                                 |