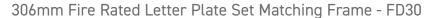

## **Product Specification**

A stylish ABS framed, telescopic letterbox, with metal flaps and fitted with a high performance intumescent liner. In the event of fire the intumescent liner expands rapidly and seals off the letterbox opening, preventing the spread of fire and smoke whilst maintaining the integrity of the fire door assembly.

Letterbox flaps open to 180°. Matching Frame

## **Specification**

| Finish          | Satin Anodised Aluminium Finish                                 |
|-----------------|-----------------------------------------------------------------|
| Dimensions      | 306mm (w) x 70mm (h)                                            |
| Door Thickness  | Minimum 40mm - Maximum 80mm                                     |
| Fire Rated      | FD30                                                            |
| Fire Tested     | BS 476 part 22: 1987 and BS EN 1634-1                           |
| Smoke Tested    | BS 476 Part 31/1:1983                                           |
| Acoustic tested | BS EN ISO 140-3:1995 Achieving 32dB Rw                          |
| Security tested | BS EN 13724 Clause 6.6.5. (Compliant within Scope of PAS 23/24) |
|                 |                                                                 |
|                 |                                                                 |