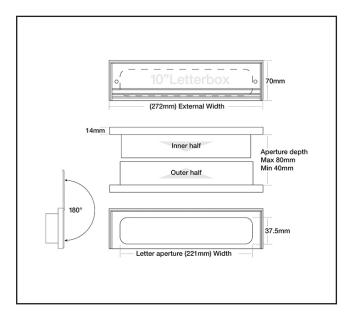

## **Specification**

| Finish          | Satin Anodised Aluminium                                        |
|-----------------|-----------------------------------------------------------------|
| Dimensions      | 272mm (w) x 70mm (h)                                            |
| Door Thickness  | Minimum 40mm - Maximum 80mm                                     |
| Fire Rated      | FD30                                                            |
| Fire Tested     | BS 476 part 22: 1987 and BS EN 1634-1                           |
| Smoke Tested    | BS 476 Part 31/1:1983                                           |
| Acoustic tested | BS EN ISO 140-3:1995 Achieving 32dB Rw                          |
| Security tested | BS EN 13724 Clause 6.6.5. (Compliant within Scope of PAS 23/24) |
|                 |                                                                 |
|                 |                                                                 |