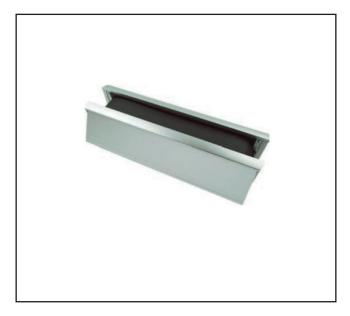

Letterbox flaps open to 180°. Matching Frame

## **Specification**

| Finish          | Satin Anodised Aluminium                                        |
|-----------------|-----------------------------------------------------------------|
| Dimensions      | 272mm (w) x 70mm (h)                                            |
| Door Thickness  | Minimum 40mm - Maximum 80mm                                     |
| Fire Rated      | FD30                                                            |
| Fire Tested     | BS 476 part 22: 1987 and BS EN 1634-1                           |
| Smoke Tested    | BS 476 Part 31/1:1983                                           |
| Acoustic tested | BS EN ISO 140-3:1995 Achieving 32dB Rw                          |
| Security tested | BS EN 13724 Clause 6.6.5. (Compliant within Scope of PAS 23/24) |
|                 |                                                                 |
|                 |                                                                 |