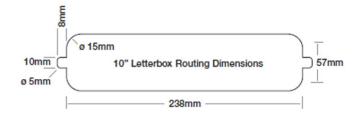

## **Specification**

| Finish          | Satin Anodised Aluminium                                        |
|-----------------|-----------------------------------------------------------------|
| Dimensions      | 272mm (w) x 70mm (h)                                            |
| Door Thickness  | Minimum 40mm - Maximum 80mm                                     |
| Fire Rated      | FD30                                                            |
| Fire Tested     | BS 476 part 22: 1987 and BS EN 1634-1                           |
| Smoke Tested    | BS 476 Part 31/1:1983                                           |
| Acoustic tested | BS EN ISO 140-3:1995 Achieving 32dB Rw                          |
| Security tested | BS EN 13724 Clause 6.6.5. (Compliant within Scope of PAS 23/24) |
|                 |                                                                 |
|                 |                                                                 |