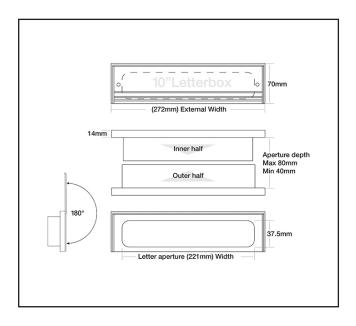

## **Specification**

| Finish          | Satin Anodised Aluminium                                        |
|-----------------|-----------------------------------------------------------------|
| Dimensions      | 272mm (w) x 70mm (h)                                            |
| Door Thickness  | Minimum 40mm - Maximum 80mm                                     |
| Fire Rated      | FD30                                                            |
| Fire Tested     | BS 476 part 22: 1987 and BS EN 1634-1                           |
| Smoke Tested    | BS 476 Part 31/1:1983                                           |
| Acoustic tested | BS EN ISO 140-3:1995 Achieving 32dB Rw                          |
| Security tested | BS EN 13724 Clause 6.6.5. (Compliant within Scope of PAS 23/24) |
|                 |                                                                 |
|                 |                                                                 |