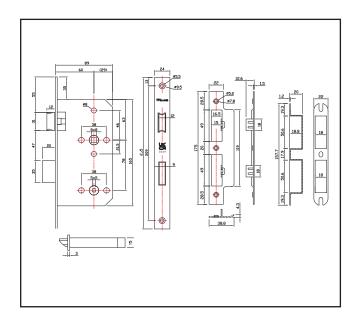

## Specification

| Finish          | Satin Anodised Aluminium                             |
|-----------------|------------------------------------------------------|
| Lever Rose Size | 52 x 8mm                                             |
| Туре            | WC                                                   |
| Backset         | 60mm                                                 |
| Centres         | 78mm                                                 |
| DDA Compliant   | BS 8300                                              |
| Sold as         | Pack                                                 |
| Tested          | EN12209                                              |
| Tested          | EN 1634-1                                            |
|                 |                                                      |
|                 |                                                      |
|                 | Boxed as a pack neatly with a clear label on the box |