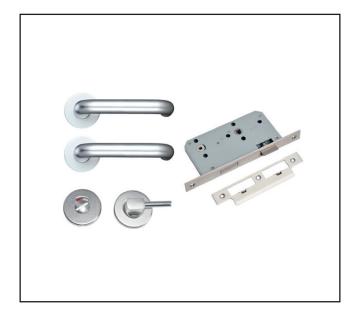

## 470.5040.11

WELLING Making Ironmongery Easy

Round Bar Lever Handles and Bathroom Lock Pack - DDA Thumbturn

**Product Specification** Round Bar Lever Handles Bathroom Lock Pack DDA Thumbturn

1 pair of lever handles

1 Din bathroom sashlock

1nr DDA bathroom turn & release set with indicator

## Specification

| Finish          | Satin Anodised Aluminium                             |
|-----------------|------------------------------------------------------|
| Lever Rose Size | 52 x 8mm                                             |
| Туре            | WC                                                   |
| Backset         | 60mm                                                 |
| Centres         | 78mm                                                 |
| DDA Compliant   | BS 8300                                              |
| Sold as         | Pack                                                 |
| Tested          | EN12209                                              |
| Tested          | EN 1634-1                                            |
|                 |                                                      |
|                 |                                                      |
|                 | Boxed as a pack neatly with a clear label on the box |