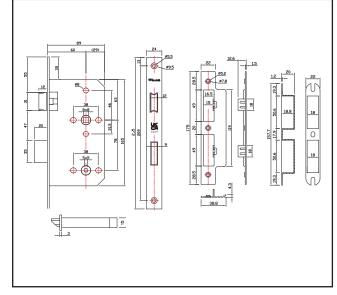

## Specification

| opecinication.  |                                                      |
|-----------------|------------------------------------------------------|
| Finish          | Satin Stainless Steel                                |
| Lever Rose Size | 52 x 8mm                                             |
| Туре            | wc                                                   |
| Backset         | 60mm                                                 |
| Centres         | 78mm                                                 |
| DDA Compliant   | BS 8300                                              |
| Sold as         | Pack                                                 |
| Tested          | EN12209                                              |
| Tested          | EN 1634-1                                            |
|                 |                                                      |
|                 |                                                      |
|                 | Boxed as a pack neatly with a clear label on the box |