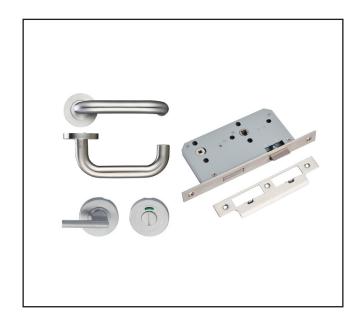

## **Product Specification**

Round Bar Lever Handles Bathroom Lock Pack DDA Thumbturn 1 pair of lever handles

1 Din bathroom sashlock

1nr DDA bathroom turn & release set with indicator

## Specification

| opecinication.  |                                                      |
|-----------------|------------------------------------------------------|
| Finish          | Satin Stainless Steel                                |
| Lever Rose Size | 52 x 8mm                                             |
| Туре            | wc                                                   |
| Backset         | 60mm                                                 |
| Centres         | 78mm                                                 |
| DDA Compliant   | BS 8300                                              |
| Sold as         | Pack                                                 |
| Tested          | EN12209                                              |
| Tested          | EN 1634-1                                            |
|                 |                                                      |
|                 |                                                      |
|                 | Boxed as a pack neatly with a clear label on the box |