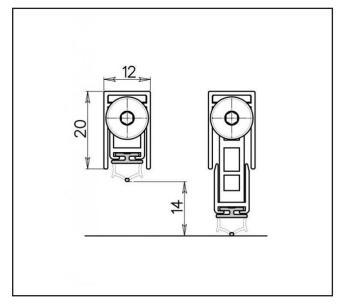

Acoustically tested achieving up to 39dB Rw

| KEY FEATURES               |  |  |  |  |
|----------------------------|--|--|--|--|
| 14mm maximum drop          |  |  |  |  |
| Tested to 200,000 cycles   |  |  |  |  |
| Acoustic testing under     |  |  |  |  |
| taken in accordance with   |  |  |  |  |
| BS EN ISO 10140-1 &        |  |  |  |  |
| BS EN ISO 10140-2          |  |  |  |  |
| achieving a rating of 39dB |  |  |  |  |
| Fire tested to BS EN       |  |  |  |  |
| 1634-1 & BS476:            |  |  |  |  |
| Part 22 to 60 minutes      |  |  |  |  |
| Smoke tested to BS EN      |  |  |  |  |
| 1634-3: 2004               |  |  |  |  |
| Sold as each               |  |  |  |  |