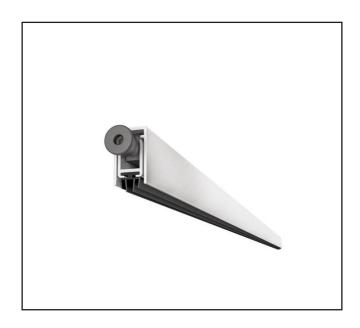

## **Product Specification**

Removable seal to aid in fitting/replacement

Self-directing reinforced plunger

Therm type high quality co-extruded, self-extinguishing seal, in aluminium body

| Product Code  | Overall Length | Max Trimmed Length | Max Cut-Down | Finish |
|---------------|----------------|--------------------|--------------|--------|
| ZZ710.1315.11 | 326mm          | 276mm              | 100mm        | Silver |
| ZZ710.1316.11 | 426mm          | 291mm              | 135mm        |        |
| ZZ710.1317.11 | 526mm          | 326mm              | - 200mm      |        |
| ZZ710.1318.11 | 626mm          | 426mm              |              |        |
| ZZ710.1319.11 | 726mm          | 526mm              |              |        |
| ZZ710.1320.11 | 826mm          | 626mm              |              |        |
| ZZ710.1321.11 | 926mm          | 726mm              |              |        |
| ZZ710.1322.11 | 1026mm         | 826mm              |              |        |
| ZZ710.1323.11 | 1126mm         | 926mm              |              |        |
| ZZ710.1324.11 | 1226mm         | 1026mm             |              |        |