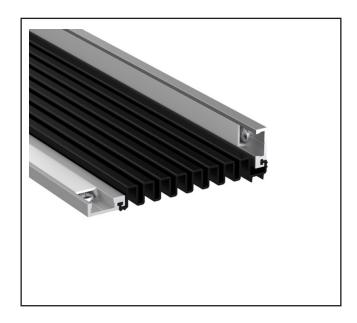

# **Product Specification**

This medium duty finger guard seal for the hinge cavity side of the door is part of a system that provides a shield to trapping fingers in hinged doors, which can cause horrendous injuries. Combine it with the LAS9050 si on the hinge knuckle side for a complete system.

#### **MEDIUM DUTY**

This medium duty finger guard seal system provides a shield to trapping fingers in hinged doors, which can cause horrendous injuries. Protects both sides of the door by using the LAS9050 si on the hinge knuckle side and the LAS9070 si on the hinge cavity side.