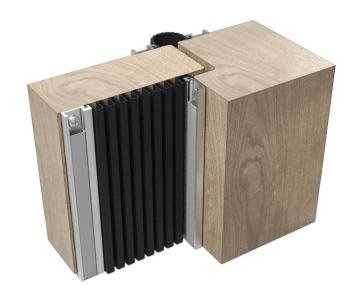

# **Product Specification**

This medium duty finger guard seal for the hinge cavity side of the door is part of a system that provides a shield to trapping fingers in hinged doors, which can cause horrendous injuries. Combine it with the LAS9050 si on the hinge knuckle side for a complete system.

# LAS9050 si + LAS9070 si

#### **MEDIUM DUTY**

This medium duty finger guard seal system provides a shield to trapping fingers in hinged doors, which can cause horrendous injuries. Protects both sides of the door by using the LAS9050 si on the hinge knuckle side and the LAS9070 si on the hinge cavity side.

#### Location

Jambs of hinged doors. LAS9070 si can be used on doors with an opening of 180°.