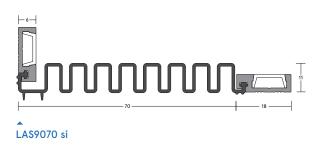

# Specification

| •        |                                              |
|----------|----------------------------------------------|
| Finish   | Silver Anodised Aluminium                    |
| Length   | 2100mm                                       |
| Location | Can be used on doors with an opening of 180° |
| Туре     | Hinge Cavity Side                            |
| Tested   | BS 8613:2017                                 |
|          |                                              |
|          |                                              |
|          |                                              |
|          |                                              |

#### Location

Jambs of hinged doors. LAS9070 si can be used on doors with an opening of 180°.