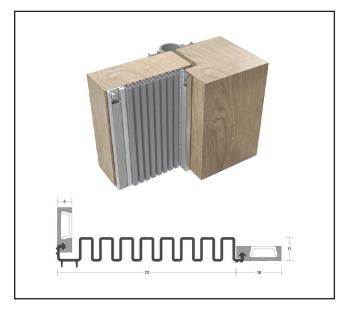

# **Product Specification**

This medium duty finger guard seal for the hinge cavity side of the door is part of a system that provides a shield to trapping fingers in hinged doors, which can cause horrendous injuries. Combine it with the LAS9050 si on the hinge knuckle side for a complete system.

#### **MEDIUM DUTY**

This medium duty finger guard seal system provides a shield to trapping fingers in hinged doors, which can cause horrendous injuries. Protects both sides of the door by using the LAS9050 si on the hinge knuckle side and the LAS9070 si on the hinge cavity side.

#### Location

Jambs of hinged doors. LAS9070 si can be used on doors with an opening of 180°.