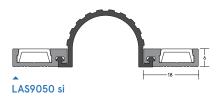

# Specification

| •        |                                              |
|----------|----------------------------------------------|
| Finish   | Silver Anodised Aluminium                    |
| Length   | 2100mm                                       |
| Location | Can be used on doors with an opening of 180° |
| Туре     | Hinge Cavity Side                            |
| Tested   | BS 8613:2017                                 |
|          |                                              |
|          |                                              |
|          |                                              |
|          |                                              |

#### Location

Jambs of hinged doors. LAS9070 si can be used on doors with an opening of 180°.