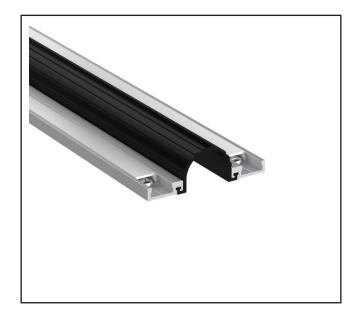

# Lorient LAS9050 SI FINGER GUARD SEAL

# **Product Specification**

This medium duty finger guard seal for the hinge knuckle side of the door is part of a system that provides a shield to trapping fingers in hinged doors, which can cause horrendous injuries. Combine it with the LAS9070 SI on the hinge cavity side for a complete system.

# Specification

| •        |                                              |
|----------|----------------------------------------------|
| Finish   | Silver Anodised Aluminium                    |
| Length   | 2100mm                                       |
| Location | Can be used on doors with an opening of 180° |
| Туре     | Hinge Knuckle Side                           |
| Tested   | BS 8613:2017                                 |
|          |                                              |
|          |                                              |
|          |                                              |
|          |                                              |