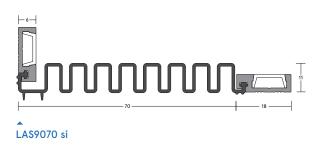

# LAS9050 si + LAS9070 si

#### **MEDIUM DUTY**

This medium duty finger guard seal system provides a shield to trapping fingers in hinged doors, which can cause horrendous injuries. Protects both sides of the door by using the LAS9050 si on the hinge knuckle side and the LAS9070 si on the hinge cavity side.

#### Location

Jambs of hinged doors. LAS9070 si can be used on doors with an opening of 180°.