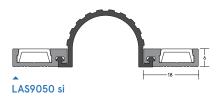

# Lorient LAS9050 SI FINGER GUARD SEAL

# **Product Specification**

This medium duty finger guard seal for the hinge knuckle side of the door is part of a system that provides a shield to trapping fingers in hinged doors, which can cause horrendous injuries. Combine it with the LAS9070 SI on the hinge cavity side for a complete system.

# Specification

| •        |                                              |
|----------|----------------------------------------------|
| Finish   | Silver Anodised Aluminium                    |
| Length   | 2100mm                                       |
| Location | Can be used on doors with an opening of 180° |
| Туре     | Hinge Knuckle Side                           |
| Tested   | BS 8613:2017                                 |
|          |                                              |
|          |                                              |
|          |                                              |
|          |                                              |