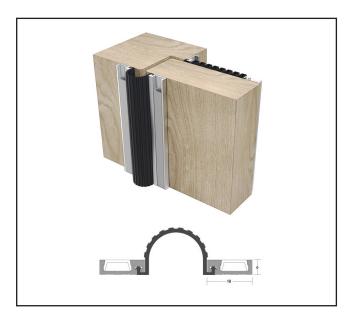

# LAS9050 si + LAS9070 si

#### **MEDIUM DUTY**

This medium duty finger guard seal system provides a shield to trapping fingers in hinged doors, which can cause horrendous injuries. Protects both sides of the door by using the LAS9050 si on the hinge knuckle side and the LAS9070 si on the hinge cavity side.

#### Location

Jambs of hinged doors. LAS9070 si can be used on doors with an opening of 180°.