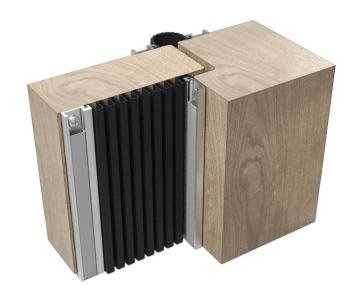

# **Product Specification**

This medium duty finger guard seal for the hinge knuckle side of the door is part of a system that provides a shield to trapping fingers in hinged doors, which can cause horrendous injuries. Combine it with the LAS9070 SI on the hinge cavity side for a complete system.

# LAS9050 si + LAS9070 si

#### **MEDIUM DUTY**

This medium duty finger guard seal system provides a shield to trapping fingers in hinged doors, which can cause horrendous injuries. Protects both sides of the door by using the LAS9050 si on the hinge knuckle side and the LAS9070 si on the hinge cavity side.