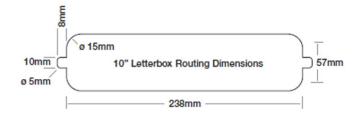

## **Specification**

| Finish          | Satin Anodised Aluminium Finish                                 |
|-----------------|-----------------------------------------------------------------|
| Dimensions      | 306mm (w) x 70mm (h)                                            |
| Door Thickness  | Minimum 40mm - Maximum 80mm                                     |
| Fire Rated      | FD30                                                            |
| Fire Tested     | BS 476 part 22: 1987 and BS EN 1634-1                           |
| Smoke Tested    | BS 476 Part 31/1:1983                                           |
| Acoustic tested | BS EN ISO 140-3:1995 Achieving 32dB Rw                          |
| Security tested | BS EN 13724 Clause 6.6.5. (Compliant within Scope of PAS 23/24) |
|                 |                                                                 |
|                 |                                                                 |