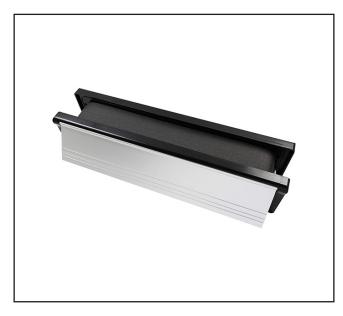

## **Product Specification**

A stylish ABS framed, telescopic letterbox, with metal flaps and fitted with a high performance intumescent liner. In the event of fire the intumescent liner expands rapidly and seals off the letterbox opening, preventing the spread of fire and smoke whilst maintaining the integrity of the fire door assembly.

Letterbox flaps open to 180°

## **Specification**

| Finish          | Satin Anodised Aluminium Finish                                 |
|-----------------|-----------------------------------------------------------------|
| Dimensions      | 306mm (w) x 70mm (h)                                            |
| Door Thickness  | Minimum 40mm - Maximum 80mm                                     |
| Fire Rated      | FD30                                                            |
| Fire Tested     | BS 476 part 22: 1987 and BS EN 1634-1                           |
| Smoke Tested    | BS 476 Part 31/1:1983                                           |
| Acoustic tested | BS EN ISO 140-3:1995 Achieving 32dB Rw                          |
| Security tested | BS EN 13724 Clause 6.6.5. (Compliant within Scope of PAS 23/24) |
|                 |                                                                 |
|                 |                                                                 |