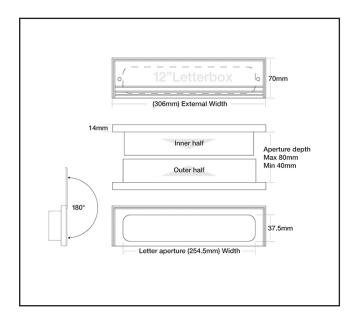

Letterbox flaps open to 180°

## **Specification**

| Finish          | Satin Anodised Aluminium Finish                                 |
|-----------------|-----------------------------------------------------------------|
| Dimensions      | 306mm (w) x 70mm (h)                                            |
| Door Thickness  | Minimum 40mm - Maximum 80mm                                     |
| Fire Rated      | FD30                                                            |
| Fire Tested     | BS 476 part 22: 1987 and BS EN 1634-1                           |
| Smoke Tested    | BS 476 Part 31/1:1983                                           |
| Acoustic tested | BS EN ISO 140-3:1995 Achieving 32dB Rw                          |
| Security tested | BS EN 13724 Clause 6.6.5. (Compliant within Scope of PAS 23/24) |
|                 |                                                                 |
|                 |                                                                 |