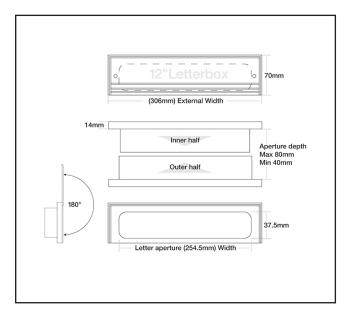

Letterbox flaps open to 180°

## **Specification**

| Finish          | Gold Finish                                                     |
|-----------------|-----------------------------------------------------------------|
| Dimensions      | 306mm (w) x 70mm (h)                                            |
| Door Thickness  | Minimum 40mm - Maximum 80mm                                     |
| Fire Rated      | FD30                                                            |
| Fire Tested     | BS 476 part 22: 1987 and BS EN 1634-1                           |
| Smoke Tested    | BS 476 Part 31/1:1983                                           |
| Acoustic tested | BS EN ISO 140-3:1995 Achieving 32dB Rw                          |
| Security tested | BS EN 13724 Clause 6.6.5. (Compliant within Scope of PAS 23/24) |
|                 |                                                                 |
|                 |                                                                 |