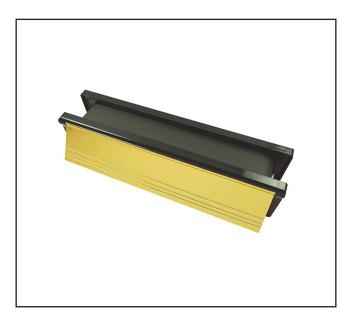

## **Product Specification**

A stylish ABS framed, telescopic letterbox, with metal flaps and fitted with a high performance intumescent liner. In the event of fire the intumescent liner expands rapidly and seals off the letterbox opening, preventing the spread of fire and smoke whilst maintaining the integrity of the fire door assembly.

## **Specification**

| Finish          | Gold Finish                                                     |
|-----------------|-----------------------------------------------------------------|
| Dimensions      | 306mm (w) x 70mm (h)                                            |
| Door Thickness  | Minimum 40mm - Maximum 80mm                                     |
| Fire Rated      | FD30                                                            |
| Fire Tested     | BS 476 part 22: 1987 and BS EN 1634-1                           |
| Smoke Tested    | BS 476 Part 31/1:1983                                           |
| Acoustic tested | BS EN ISO 140-3:1995 Achieving 32dB Rw                          |
| Security tested | BS EN 13724 Clause 6.6.5. (Compliant within Scope of PAS 23/24) |
|                 |                                                                 |
|                 |                                                                 |