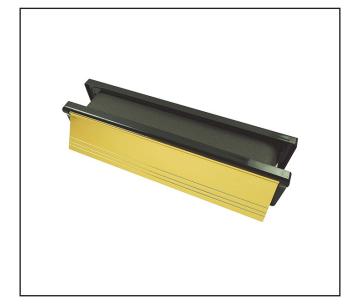

## **Product Specification**

A stylish ABS framed, telescopic letterbox, with metal flaps and fitted with a high performance intumescent liner. In the event of fire the intumescent liner expands rapidly and seals of the letterbox opening, preventing the spread of fire and smoke whilst maintaining the integrity of the fire door assembly. Letterbox flaps open to 180°

## Specification

| Finish          | Gold Finish                                                     |
|-----------------|-----------------------------------------------------------------|
| Dimensions      | 272mm (w) x 70mm (h)                                            |
| Door Thickness  | Minimum 40mm - Maximum 80mm                                     |
| Fire Rated      | FD30                                                            |
| Fire Tested     | BS 476 part 22: 1987 and BS EN 1634-1                           |
| Smoke Tested    | BS 476 Part 31/1:1983                                           |
| Acoustic tested | BS EN ISO 140-3:1995 Achieving 32dB Rw                          |
| Security tested | BS EN 13724 Clause 6.6.5. (Compliant within Scope of PAS 23/24) |
|                 |                                                                 |
|                 |                                                                 |