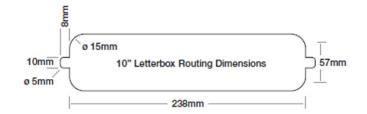

## Specification

| Finish          | Gold Finish                                                     |
|-----------------|-----------------------------------------------------------------|
| Dimensions      | 272mm (w) x 70mm (h)                                            |
| Door Thickness  | Minimum 40mm - Maximum 80mm                                     |
| Fire Rated      | FD30                                                            |
| Fire Tested     | BS 476 part 22: 1987 and BS EN 1634-1                           |
| Smoke Tested    | BS 476 Part 31/1:1983                                           |
| Acoustic tested | BS EN ISO 140-3:1995 Achieving 32dB Rw                          |
| Security tested | BS EN 13724 Clause 6.6.5. (Compliant within Scope of PAS 23/24) |
|                 |                                                                 |
|                 |                                                                 |