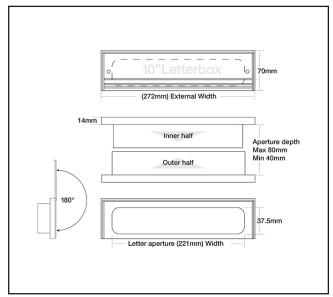

## **Product Specification**

A stylish ABS framed, telescopic letterbox, with metal flaps and fitted with a high performance intumescent liner. In the event of fire the intumescent liner expands rapidly and seals of the letterbox opening, preventing the spread of fire and smoke whilst maintaining the integrity of the fire door assembly. Letterbox flaps open to 180°

## Specification

| Finish          | Gold Finish                                                     |
|-----------------|-----------------------------------------------------------------|
| Dimensions      | 272mm (w) x 70mm (h)                                            |
| Door Thickness  | Minimum 40mm - Maximum 80mm                                     |
| Fire Rated      | FD30                                                            |
| Fire Tested     | BS 476 part 22: 1987 and BS EN 1634-1                           |
| Smoke Tested    | BS 476 Part 31/1:1983                                           |
| Acoustic tested | BS EN ISO 140-3:1995 Achieving 32dB Rw                          |
| Security tested | BS EN 13724 Clause 6.6.5. (Compliant within Scope of PAS 23/24) |
|                 |                                                                 |
|                 |                                                                 |