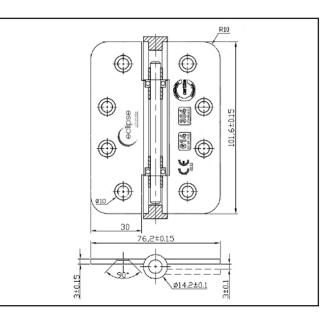

## **Specification**

| Finish S             | Satin Stainless Steel                         |
|----------------------|-----------------------------------------------|
| Grade G              | Grade 14                                      |
| Size 1               | 102 x 76 x 3mm                                |
| Max Door Weight 1    | 160kg                                         |
| Corners R            | Radius                                        |
| Fire Rated F         | FD 30, 60, 90, 120 fire rated on timber doors |
| Steel Doors F        | FD 240                                        |
| Fire Rated E         | EN1634                                        |
| Performance tested E | EN1935 tested to 200,000 cycles               |
| CE Marked Y          | Yes                                           |
| Pack Q               | QTY x 2                                       |
|                      |                                               |
|                      |                                               |