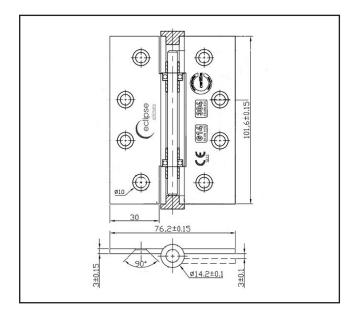

## Specification

| op-on-on-on-on-on-on-on-on-on-on-on-on-on-    |  |
|-----------------------------------------------|--|
| Satin Stainless Steel                         |  |
| Grade 14                                      |  |
| 102 x 76 x 3mm                                |  |
| 160kg                                         |  |
| Square                                        |  |
| FD 30, 60, 90, 120 fire rated on timber doors |  |
| FD 240                                        |  |
| EN1634                                        |  |
| EN1935 tested to 200,000 cycles               |  |
| Yes                                           |  |
| QTY x 2                                       |  |
|                                               |  |
|                                               |  |
|                                               |  |