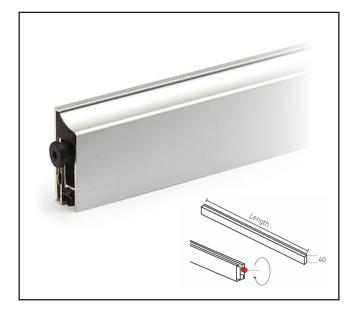

## SURFACE FIX GLASS DOOR DROP DOWN SEAL

Non Handed

**Product Specification** Can be cut down by a maximum of 125mm Suitable for use on both frameless glass partitions and aluminium framed doors in glass partitions Self-adhesive fixing

| 505mm<br>605mm<br>705mm<br>805mm<br>905mm | 10-12mm | Silver | Max Cut-Down 125mm<br>Seal Drop Length 14mm<br>Non Handed<br>Sold as each |
|-------------------------------------------|---------|--------|---------------------------------------------------------------------------|
| 705mm<br>805mm                            | 10-12mm | Silver | Non Handed                                                                |
| 805mm                                     | 10-12mm | Silver | Sold as each                                                              |
|                                           |         |        |                                                                           |
| 905mm                                     |         |        |                                                                           |
|                                           |         |        |                                                                           |
| 505mm                                     |         |        |                                                                           |
| 605mm                                     |         |        |                                                                           |
| 705mm                                     | 10-12mm | Black  |                                                                           |
| 805mm                                     |         |        |                                                                           |
|                                           |         |        |                                                                           |
|                                           | 805mm   |        | 805mm                                                                     |