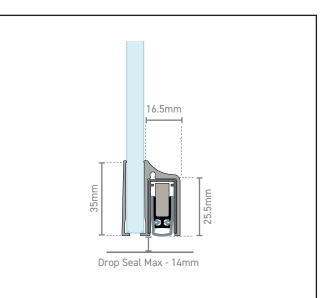

## SURFACE FIX GLASS DOOR DROP DOWN SEAL

Non Handed

**Product Specification** Can be cut down by a maximum of 125mm Suitable for use on both frameless glass partitions and aluminium framed doors in glass partitions Self-adhesive fixing

| 505mm<br>605mm<br>705mm<br>805mm<br>905mm | 10-12mm | Silver | Max Cut-Down 125mm<br>Seal Drop Length 14mm<br>Non Handed<br>Sold as each |
|-------------------------------------------|---------|--------|---------------------------------------------------------------------------|
| 705mm<br>805mm                            | 10-12mm | Silver | Non Handed                                                                |
| 805mm                                     | 10-12mm | Silver | Sold as each                                                              |
|                                           |         |        |                                                                           |
| 905mm                                     |         |        |                                                                           |
|                                           |         |        |                                                                           |
| 505mm                                     |         |        |                                                                           |
| 605mm                                     |         |        |                                                                           |
| 705mm                                     | 10-12mm | Black  |                                                                           |
| 805mm                                     |         |        |                                                                           |
|                                           |         |        |                                                                           |
|                                           | 805mm   |        | 805mm                                                                     |