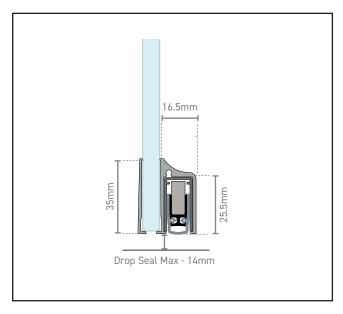

## **Product Specification**

Can be cut down by a maximum of 125mm Suitable for use on both frameless glass partitions and aluminium framed doors in glass partitions Self-adhesive fixing

| Product Code | Overall Length | Cut Down Length | Glass Thickness | Finish |
|--------------|----------------|-----------------|-----------------|--------|
| 710.8630.39  | 630mm          | 505mm           |                 |        |
| 710.8730.39  | 730mm          | 605mm           |                 |        |
| 710.8550.39  | 830mm          | 705mm           | 10-12mm         | Black  |
| 710.8208.39  | 930mm          | 805mm           |                 |        |
| 710.8206.39  | 1030mm         | 905mm           |                 |        |

Can be cut down by a maximum of 125mm. Suitable for use on both frameless glass partitions and aluminium framed doors in glass partitions.

| KEY FEATURES                                                              |
|---------------------------------------------------------------------------|
| Max Cut-Down 125mm<br>Seal Drop Length 14mm<br>Non Handed<br>Sold as each |
|                                                                           |