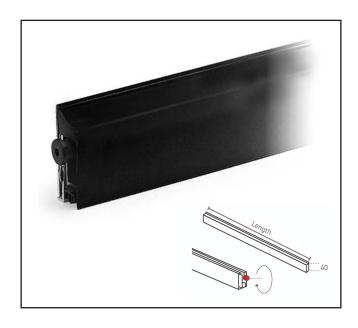

## SURFACE FIX GLASS DOOR DROP DOWN SEAL

## **Product Specification**

Can be cut down by a maximum of 125mm Suitable for use on both frameless glass partitions and aluminium framed doors in glass partitions Self-adhesive fixing

| Product Code | Overall Length | Cut Down Length | Glass Thickness | Finish |
|--------------|----------------|-----------------|-----------------|--------|
| 710.8630.39  | 630mm          | 505mm           |                 |        |
| 710.8730.39  | 730mm          | 605mm           |                 |        |
| 710.8550.39  | 830mm          | 705mm           | 10-12mm         | Black  |
| 710.8208.39  | 930mm          | 805mm           |                 |        |
| 710.8206.39  | 1030mm         | 905mm           |                 |        |

Can be cut down by a maximum of 125mm. Suitable for use on both frameless glass partitions and aluminium framed doors in glass partitions.

| KEY FEATURES                                                              |
|---------------------------------------------------------------------------|
| Max Cut-Down 125mm<br>Seal Drop Length 14mm<br>Non Handed<br>Sold as each |
|                                                                           |