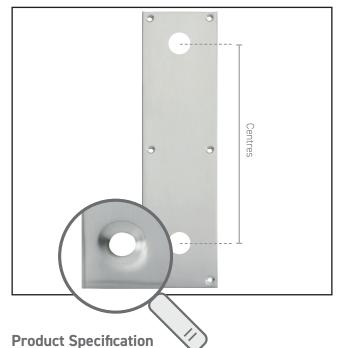

## Pre-drilled Pull Handle Push Plates

**Square Corners** 

Push Plate
Drilled Holes
Countersunk Holes
Screws and fixing included
Satin Stainless Steel

Drilled to take pull handle bolts so that a pull handle can be installed with a push plate behind it.

Can be used with 19mm and 25mm diameter pull handles.

| Product Code                  | Length - A | Length - B                  | Hole Size | Centres |
|-------------------------------|------------|-----------------------------|-----------|---------|
| 741.3504.01                   | 350mm      | 76mm                        | 8mm       | 300mm   |
| 741.5005.01                   | 500mm      | 76mm                        | 8mm       | 425mm   |
| 741.6505.01                   | 650mm      | 76mm                        | 8mm       | 600mm   |
| 741.3505.01                   | 350mm      | 100mm                       | 8mm       | 300mm   |
|                               |            |                             |           |         |
| Finish: Satin Stainless Steel |            |                             |           |         |
| Drilled and countersunk: Yes  |            | Screws included: <b>Yes</b> |           |         |