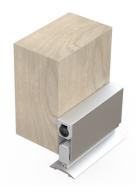

## LAS8002 SI DROP SEAL

FACE-FIXED OR SEMI-MORTISED - Max Cut Down 100mm

A slimline, face-fixed or semi-mortised automatic drop seal. It features a high efficiency mechanism, which lifts the seal clear of the floor as soon as the door is opened by a few millimetres; resulting in lower door operating forces. Surface mounted application suitable for upgrading existing doors. Requires no power connection. Self-levelling on uneven floors; seal height can be adjusted independently of fixing screws.