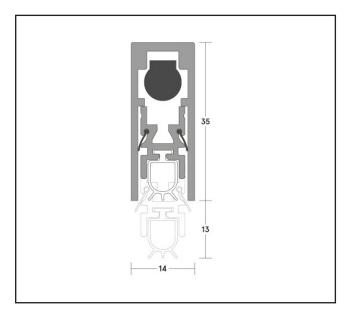

| Product Code | Overall Length | Min Length | Min Gap | Max Gap | Acoustic Rating | Finish |
|--------------|----------------|------------|---------|---------|-----------------|--------|
| 710.8335.11  | 335mm          | 225mm      | 1mm     | 13mm    | 38 Db Rw        | Silver |
| 710.8435.11  | 435mm          | 335mm      |         |         |                 |        |
| 710.8535.11  | 535mm          | 435mm      |         |         |                 |        |
| 710.8635.11  | 635mm          | 535mm      |         |         |                 |        |
| 710.8735.11  | 735mm          | 635mm      |         |         |                 |        |
| 710.8835.11  | 835mm          | 735mm      |         |         |                 |        |
| 710.8935.11  | 935mm          | 835mm      |         |         |                 |        |
| 710.1035.11  | 1035mm         | 935mm      |         |         |                 |        |

Max Cut Down 100mm

Acoustic: BS EN ISO 10140-2: 2010 (up to Rw 31dB). Smoke: BS EN 1634-3: 2004 & BS 476-31.1: 1983

| KEY FEATURES                                                                                    |
|-------------------------------------------------------------------------------------------------|
| Single swing, single +<br>double leaf doors. For use<br>on both right + left handed<br>doors    |
| Self-levelling on uneven<br>surfaces - can be adjusted<br>independently of the fixing<br>screws |
| Meets smoke requirement:<br>BS 9999:2017. Suitable for                                          |