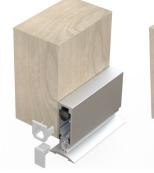

## LAS8002 SI DROP SEAL

FACE-FIXED OR SEMI-MORTISED - Max Cut Down 100mm

A slimline, face-fixed or semi-mortised automatic drop seal. It features a high efficiency mechanism, which lifts the seal clear of the floor as soon as the door is opened by a few millimetres; resulting in lower door operating forces. Surface mounted application suitable for upgrading existing doors. Requires no power connection. Self-levelling on uneven floors; seal height can be adjusted independently of fixing screws.

CERTIFIRE - CF5179

use on timber fire doors (face-fixed only)