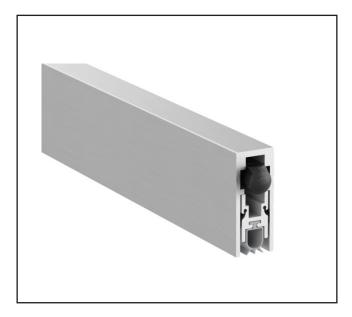

## LAS8002 SI DROP SEAL

FACE-FIXED OR SEMI-MORTISED - Max Cut Down 100mm

A slimline, face-fixed or semi-mortised automatic drop seal. It features a high efficiency mechanism, which lifts the seal clear of the floor as soon as the door is opened by a few millimetres; resulting in lower door operating forces. Surface mounted application suitable for upgrading existing doors. Requires no power connection. Self-levelling on uneven floors; seal height can be adjusted independently of fixing screws.