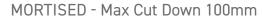

## LAS8001 SI DROP SEAL

A slimline, mortised automatic drop seal. It features a high efficiency mechanism, which lifts the seal clear of the floor as soon as the door is opened by a few millimetres; resulting in lower door operating forces. Requires no power connection. Self-levelling on uneven floors; seal height can be adjusted independently of fixing screws.

BS EN ISO 10140-2: 2010 (up to Rw 39dB). Smoke: BS EN 1634-3: 2004 & BS 476-31.1: 1983. Fire: BS 476-20/22: 1987 & BS EN 1634-1: 2014. Max Cut Down 100mm

| KEY FEATURES                                                                                 |
|----------------------------------------------------------------------------------------------|
| Single swing, single +<br>double leaf doors. For use<br>on both right + left handed<br>doors |
| Self-levelling on uneven surfaces                                                            |
| Durability 1 million cycles                                                                  |
| Meets smoke requirement:<br>BS 9999: 2017                                                    |
| CERTIFIRE - CF5179                                                                           |