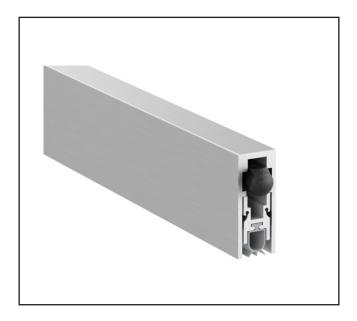

## LAS8001 SI DROP SEAL

A slimline, mortised automatic drop seal. It features a high efficiency mechanism, which lifts the seal clear of the floor as soon as the door is opened by a few millimetres; resulting in lower door operating forces. Requires no power connection. Self-levelling on uneven floors; seal height can be adjusted independently of fixing screws.

BS EN ISO 10140-2: 2010 (up to Rw 39dB). Smoke: BS EN 1634-3: 2004 & BS 476-31.1: 1983. Fire: BS 476-20/22: 1987 & BS EN 1634-1: 2014. Max Cut Down 100mm

| KEY FEATURES                                                                                 |
|----------------------------------------------------------------------------------------------|
| Single swing, single +<br>double leaf doors. For use<br>on both right + left handed<br>doors |
| Self-levelling on uneven surfaces                                                            |
| Durability 1 million cycles                                                                  |
| Meets smoke requirement:<br>BS 9999: 2017                                                    |
| CERTIFIRE - CF5179                                                                           |