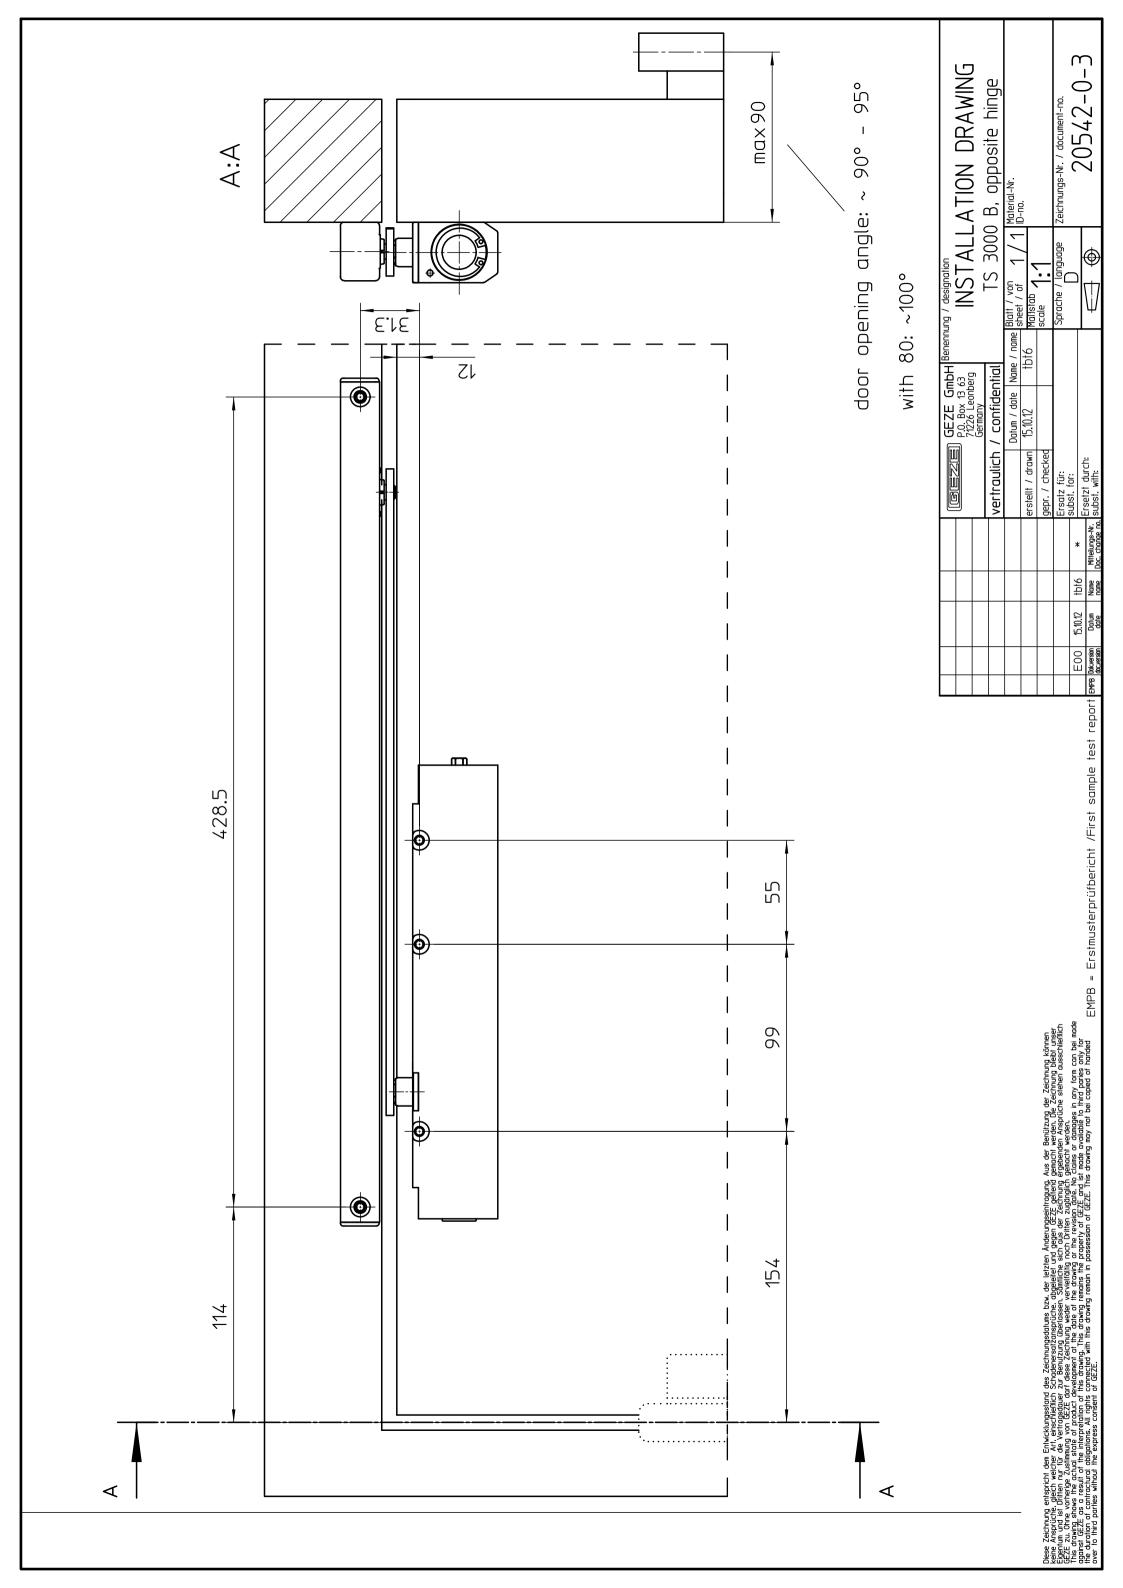

## **Product Specification**

Fire and smoke protection doors
Right and left single-action doors
Single-action doors up to 1100 mm leaf width
Door leaf installation on the hinge side or opposite hinge side
Transom installation on the opposite hinge side
Closing force of EN2-4 with variable adjustment

## Specification

| openion.                              |  |
|---------------------------------------|--|
| Satin Stainless Steel Cover           |  |
| EN2-4 with variable adjustment        |  |
| 1100mm                                |  |
| Yes                                   |  |
| Yes                                   |  |
| Yes                                   |  |
| 130 °                                 |  |
| Yes - Fire and smoke protection doors |  |
| BS EN 1154                            |  |
| 260mm                                 |  |
| 49mm                                  |  |
| 40mm                                  |  |
|                                       |  |