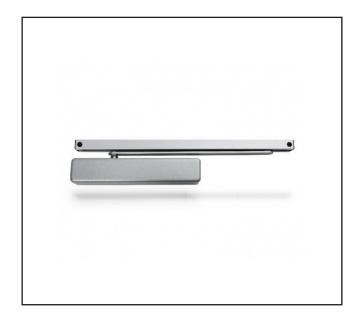

## GEZE TS3000B Door Closer - Satin Stainless Steel Cover

## **Product Specification**

Fire and smoke protection doors
Right and left single-action doors
Single-action doors up to 1100 mm leaf width
Door leaf installation on the hinge side or opposite hinge side
Transom installation on the opposite hinge side
Closing force of EN2-4 with variable adjustment

## Specification

| openion.                              |  |
|---------------------------------------|--|
| Satin Stainless Steel Cover           |  |
| EN2-4 with variable adjustment        |  |
| 1100mm                                |  |
| Yes                                   |  |
| Yes                                   |  |
| Yes                                   |  |
| 130 °                                 |  |
| Yes - Fire and smoke protection doors |  |
| BS EN 1154                            |  |
| 260mm                                 |  |
| 49mm                                  |  |
| 40mm                                  |  |
|                                       |  |