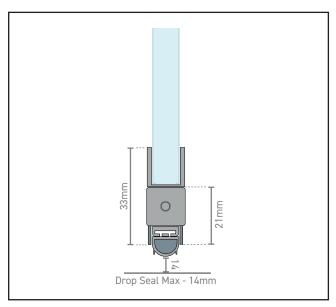

## 273 Series

H profile Glass Door Drop Down Seal - Silver

| Product Code                                           | Overall Length | Cut Down Length | Acoustic Rating | Finish |  |
|--------------------------------------------------------|----------------|-----------------|-----------------|--------|--|
| 710.5273.11                                            | 530mm          | 380mm           | 38 Db Rw        | Silver |  |
| 710.6273.11                                            | 630mm          | 480mm           |                 |        |  |
| 710.7273.11                                            | 730mm          | 580mm           |                 |        |  |
| 710.8273.11                                            | 830mm          | 680mm           |                 |        |  |
| 710.1273.11                                            | 930mm          | 780mm           |                 |        |  |
| 710.2273.11                                            | 1030mm         | 880mm           |                 |        |  |
| 710.3273.11                                            | 1130mm         | 980mm           |                 |        |  |
| 21mm Glass cut out all along the bottom for drop seal. |                |                 |                 |        |  |

| KEY FEATURES                                                                           |
|----------------------------------------------------------------------------------------|
| Max Cut-Down 150mm<br>Seal Drop Length 14mm<br>Glass thickness 10-12mm<br>Sold as each |
|                                                                                        |