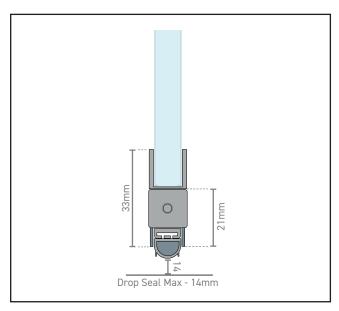

## 273 Series

H profile Glass Door Drop Down Seal - Black

| Product Code                                           | Overall Length | Cut Down Length | Acoustic Rating | Finish |
|--------------------------------------------------------|----------------|-----------------|-----------------|--------|
| 710.5732.39                                            | 530mm          | 380mm           |                 |        |
| 710.6273.39                                            | 630mm          | 480mm           |                 |        |
| 710.7273.39                                            | 730mm          | 580mm           |                 |        |
| 710.8273.39                                            | 830mm          | 680mm           | 38 Db Rw        | Black  |
| 710.1273.39                                            | 930mm          | 780mm           |                 |        |
| 710.2273.39                                            | 1030mm         | 880mm           |                 |        |
| 710.3273.39                                            | 1130mm         | 980mm           |                 |        |
| 21mm Glass cut out all along the bottom for drop seal. |                |                 |                 |        |

| KEY FEATURES                                                                           |
|----------------------------------------------------------------------------------------|
| Max Cut-Down 150mm<br>Seal Drop Length 14mm<br>Glass thickness 10-12mm<br>Sold as each |
|                                                                                        |