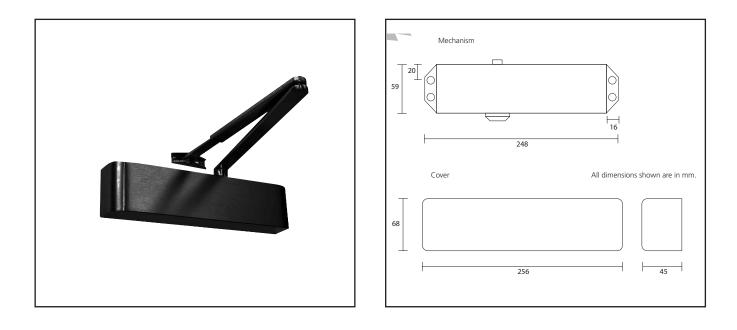

## 500.1196.39

W196 EN2-4 Overhead Door Closer

**Product Specification** Suitable for commercial projects Power adjustable from size 2 to 4 Backcheck function

Softline cover and matching armset Matches our polished stainless steel door furniture range Semi Curved cover design

## **Specification**

| Finish                     | Black                     |
|----------------------------|---------------------------|
| Power Size                 | EN2-4 Adjustable by Valve |
| Max Door Width             | 1100mm                    |
| Max Door Weight            | 80kg                      |
| Backcheck                  | Yes                       |
| Adjustable Latching Action | Yes                       |
| Adjustable Closing Speed   | Yes                       |
| Delayed Action             | No                        |
| Opening Angle              | 180 degrees               |
| Mechanism                  | Rack and Pinion           |
| Fire Rated                 | FD30/FD60                 |
| Fire Tested                | BS EN 1634                |
| Performance Tested         | BS EN 1154                |