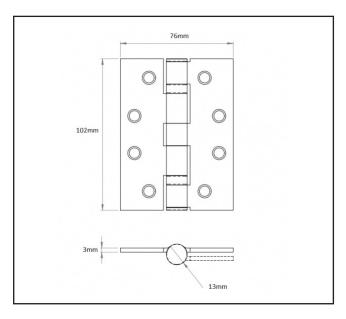

## **Specification**

| Finish             | White                            |
|--------------------|----------------------------------|
| Diameter           | 102 x 76 x 3mm                   |
| Grade              | Grade 13                         |
| Max Door Weight    | 120kg Adjusted Weight (3 hinges) |
| Screws Included    | Yes                              |
| CE Marked          | Yes                              |
| Fire Rated         | FD30 & FD60                      |
| Certifire Approved | Yes                              |
| Sold as            | Pack of 3                        |
|                    |                                  |
|                    |                                  |