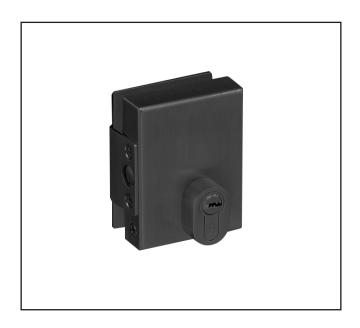

## Retro Fit Patch Lock - Euro Profile

## **Product Specification**

A Retro-Fit patch lock that can be fitted to glass doors with no drilling required

Lockable from one side with a single/half euro cylinder

35mm half (single) cylinder included with 3 keys

Ideal for offices and residential projects where you have not had a lock originally fitted, and a quick solution is required for frameless glass doors. Supplied with floor keep