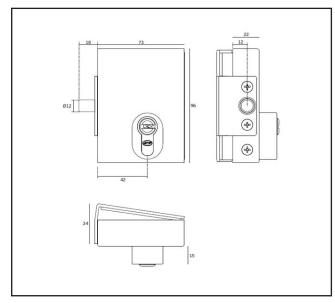

## **Specification**

| Finish          | Matt Black               |
|-----------------|--------------------------|
| Glass Thickness | 10mm                     |
|                 |                          |
|                 | SUPPLIED WITH FLOOR KEEP |
|                 |                          |
|                 |                          |
|                 |                          |
|                 |                          |
|                 |                          |
|                 |                          |
|                 |                          |