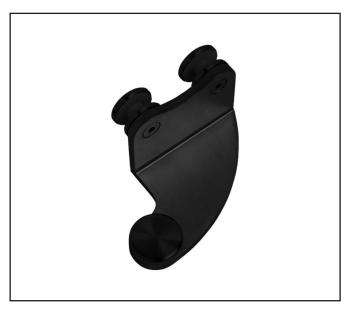

## 570.6040.39

HUSH - Offset Bottom Patch Fitting - Left Hand

## **Product Specification**

Left handing
Offset Bottom Patch Fitting
To suit H profile drop down seal
710.2273.11/ 710.1273.11/ 710.2273.39/ 710.1273.39

## **Specification**

| Finish          | Black     |
|-----------------|-----------|
| Handing         | Left Hand |
| Glass Thickness | 10 - 12mm |
|                 |           |
|                 |           |
|                 |           |