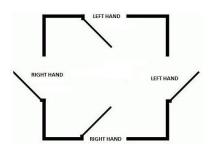

## **Product Specification**

Left handing
Offset Bottom Patch Fitting
To suit H profile drop down seal
710.2273.11/ 710.1273.11/ 710.2273.39/ 710.1273.39

## **Specification**

| Finish          | Black     |
|-----------------|-----------|
| Handing         | Left Hand |
| Glass Thickness | 10 - 12mm |
|                 |           |
|                 |           |
|                 |           |