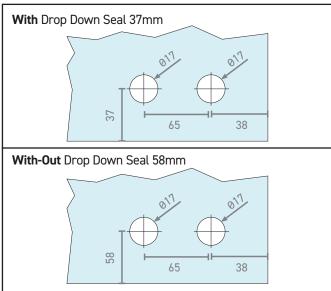

Cut out details for the top & bottom patch fittings are the same, this is not an error top & bottom glass cut outs are the same. The deduction from bottom is to accommodate the H profile drop seal of 21mm is offset exactly by the 21mm height extension.