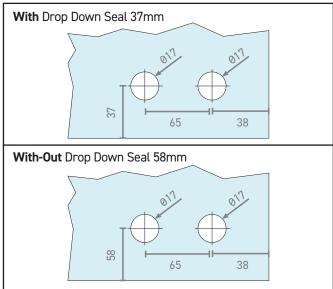

Cut out details for the top & bottom patch fittings are the same, this is not an error top & bottom glass cut outs are the same. The deduction from bottom is to accommodate the H profile drop seal of 21mm is offset exactly by the 21mm height extension.