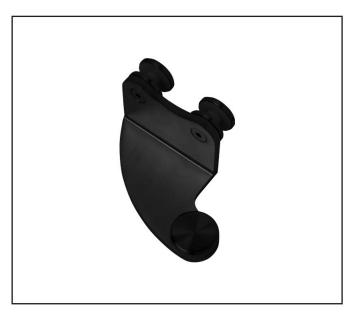

## 570.6030.39

HUSH - Offset Bottom Patch Fitting - Right Hand

## **Product Specification**

Right handing
Offset Bottom Patch Fitting
To suit H profile drop down seal
710.2273.11/ 710.1273.11/ 710.2273.39/ 710.1273.39

## **Specification**

| Finish          | Black      |
|-----------------|------------|
| Handing         | Right Hand |
| Glass Thickness | 10 - 12mm  |
|                 |            |
|                 |            |
|                 |            |