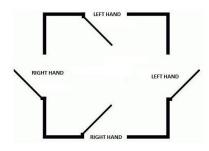

## **Product Specification**

Right handing
Offset Bottom Patch Fitting
To suit H profile drop down seal
710.2273.11/ 710.1273.11/ 710.2273.39/ 710.1273.39

## **Specification**

| Finish          | Black      |
|-----------------|------------|
| Handing         | Right Hand |
| Glass Thickness | 10 - 12mm  |
|                 |            |
|                 |            |
|                 |            |