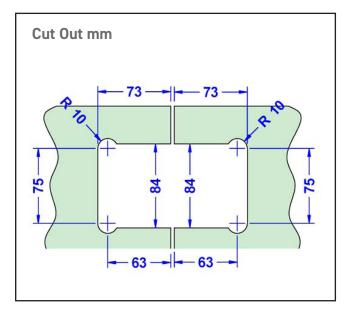

## **Specification**

| Finish          | Satin Stainless Steel |
|-----------------|-----------------------|
| Glass Thickness | 8-12mm                |
| Max Door Width  | 1000mm                |
| Max Door Weight | 100kg                 |
| Opening Angle   | 85-90 degrees         |
| Hold Open       | Yes                   |
| Self Close      | Yes                   |
| Sold as         | Pair                  |
|                 |                       |