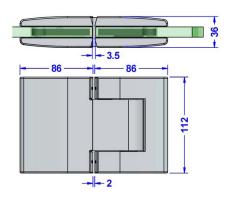

## **Specification**

| Finish          | Satin Stainless Steel |
|-----------------|-----------------------|
| Glass Thickness | 8-12mm                |
| Max Door Width  | 1000mm                |
| Max Door Weight | 100kg                 |
| Opening Angle   | 85-90 degrees         |
| Hold Open       | Yes                   |
| Self Close      | Yes                   |
| Sold as         | Pair                  |
|                 |                       |