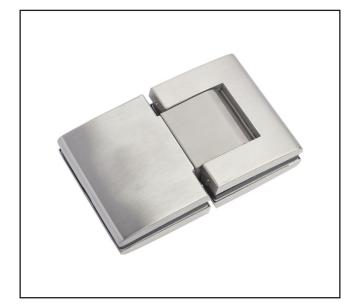

## 570.0826.01

Hydraulic Hinge - Hold Open - Glass to Glass

**Product Specification** Glass to Glass mounted Pass 500,000 cycles in-house durability test Adjustable closing speed Self-closing hinge with genuine hydraulic bumper