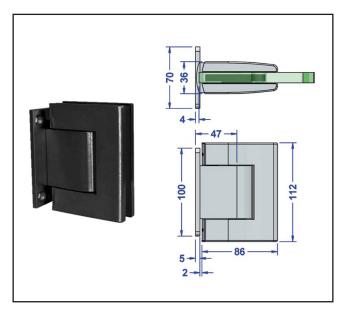

## 570.0825.39

Hydraulic Hinge - Hold Open - Wall Mounted

## **Product Specification**

Glass to wall mounted
Pass 500,000 cycles in-house durability test
Adjustable closing speed
Self-closing hinge with genuine hydraulic bumper

Easy and effective adjustment  $\pm$  10° 85-90° Hold open Self closing at 80  $\pm$ 5 degree, and door closing precisely at 0° Double Action

## **Specification**

| Finish          | Black         |
|-----------------|---------------|
| Glass Thickness | 8-12mm        |
| Max Door Width  | 1000mm        |
| Max Door Weight | 100kg         |
| Opening Angle   | 85-90 degrees |
| Hold Open       | Yes           |
| Self Close      | Yes           |
| Sold as         | Pair          |