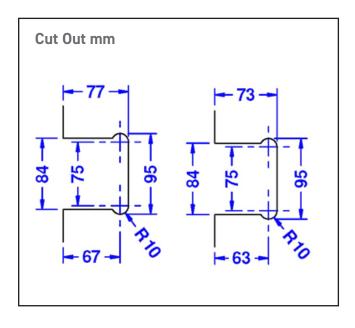

## 570.0825.39

Hydraulic Hinge - Hold Open - Wall Mounted

## **Product Specification**

Glass to wall mounted
Pass 500,000 cycles in-house durability test
Adjustable closing speed
Self-closing hinge with genuine hydraulic bumper

Easy and effective adjustment  $\pm$  10° 85-90° Hold open Self closing at 80  $\pm$ 5 degree, and door closing precisely at 0° Double Action