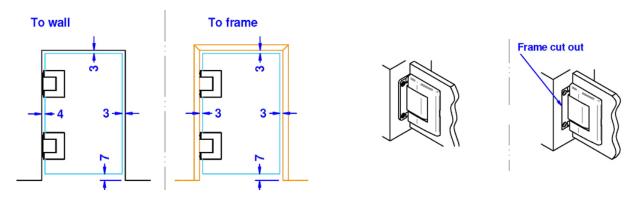

## 570.0825.39

Hydraulic Hinge - Hold Open - Wall Mounted

## **Product Specification**

Glass to wall mounted
Pass 500,000 cycles in-house durability test
Adjustable closing speed
Self-closing hinge with genuine hydraulic bumper

Easy and effective adjustment  $\pm$  10° 85-90° Hold open Self closing at 80  $\pm$ 5 degree, and door closing precisely at 0° Double Action