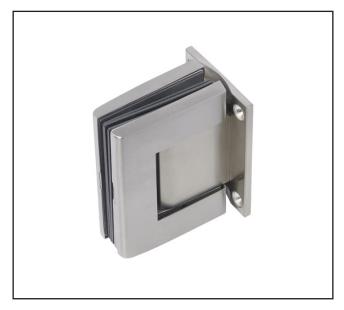

## 570.0825.01

Hydraulic Hinge - Hold Open - Wall Mounted

## **Product Specification**

Glass to wall mounted
Pass 500,000 cycles in-house durability test
Adjustable closing speed
Self-closing hinge with genuine hydraulic bumper

Easy and effective adjustment  $\pm$  10° 85-90° Hold open Self closing at 80  $\pm$ 5 degree, and door closing precisely at 0° Double Action