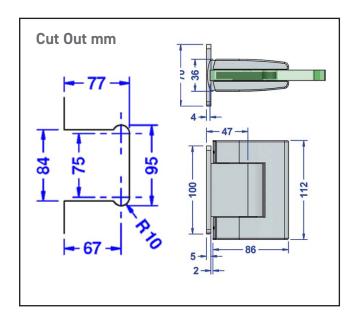

## Specification

| Finish          | Satin Stainless Steel |
|-----------------|-----------------------|
| Glass Thickness | 8-12mm                |
| Max Door Width  | 1000mm                |
| Max Door Weight | 100kg                 |
| Opening Angle   | 85-90 degrees         |
| Hold Open       | Yes                   |
| Self Close      | Yes                   |
| Sold as         | Pair                  |