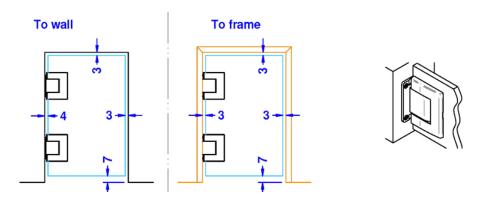

## **Product Specification**

Glass to wall mounted
Pass 500,000 cycles in-house durability test
Adjustable closing speed
Self-closing hinge with genuine hydraulic bumper

Easy and effective adjustment  $\pm$  10° 85-90° Hold open Self closing at 80  $\pm$ 5 degree, and door closing precisely at 0° Double Action