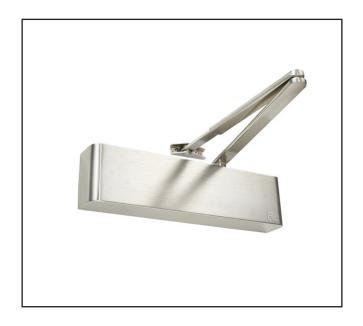

## 500.2296.06

EN2-6 Overhead Door Closer

## **Product Specification**

An extremely heavy duty power adjustable door closer Suitable for high-traffic commercial applications such as schools, public buildings, hotels and hospitals etc. This door closer can assist in overcoming issues with air/wind pressure and extra heavy/wide doors.

## Specification

| Specification              |                            |
|----------------------------|----------------------------|
| Brand                      | RUTLAND                    |
| Finish                     | Satin Stainless Effect     |
| Power Size                 | EN 2-6 adjustable by valve |
| Max Door Width             | 1400mm                     |
| Max Door Weight            | 120kg                      |
| Backcheck                  | Yes                        |
| Adjustable Latching Action | Yes                        |
| Adjustable Closing Speed   | Yes                        |
| Opening Angle              | 180 degrees                |
|                            |                            |
|                            |                            |
|                            |                            |
|                            |                            |
|                            |                            |