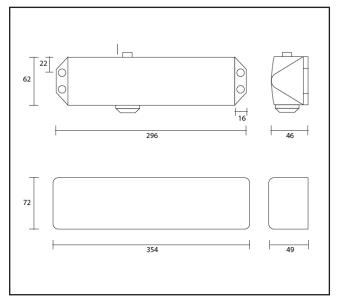

## 500.2296.06

EN2-6 Overhead Door Closer

## Specification

| Specification              |                            |
|----------------------------|----------------------------|
| Brand                      | RUTLAND                    |
| Finish                     | Satin Stainless Effect     |
| Power Size                 | EN 2-6 adjustable by valve |
| Max Door Width             | 1400mm                     |
| Max Door Weight            | 120kg                      |
| Backcheck                  | Yes                        |
| Adjustable Latching Action | Yes                        |
| Adjustable Closing Speed   | Yes                        |
| Opening Angle              | 180 degrees                |
|                            |                            |
|                            |                            |
|                            |                            |
|                            |                            |
|                            |                            |