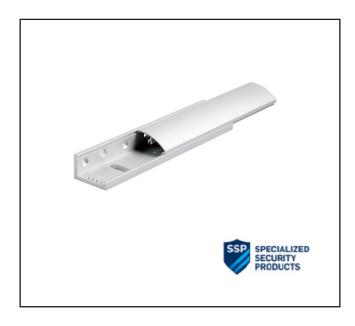

## **Product Specification**

This architectural L bracket for slim maglocks has a curved cover improving the overall appearance making it ideal for installations where aesthetics are important. Selectable fixing points allow optimum positioning on an inward opening door. Used on outward opening doors. Architectural cover allows you to hide cable.

Adjustable fixing plate for the magnet to be moved. 2 required for double maglocks.

Compatible for all slim cased maglocks in our range

## Specification

| Brand      | Specialized Security Products            |
|------------|------------------------------------------|
| Finish     | Anodised aluminium                       |
| Adjustment | 18mm Maximum adjustment in 6mm intervals |
| Size       | 250mm(L) x 48mm(W) x 30mm(H)             |
|            |                                          |
|            |                                          |
|            |                                          |
|            |                                          |
|            |                                          |
|            |                                          |
|            |                                          |