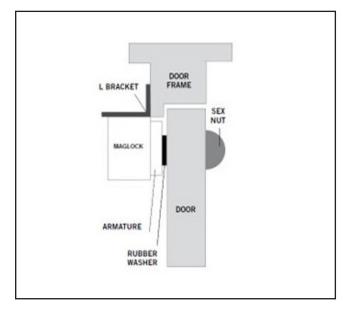

## **Product Specification**

This architectural L bracket for slim maglocks has a curved cover improving the overall appearance making it ideal for installations where aesthetics are important. Selectable fixing points allow optimum positioning on an inward opening door. Used on outward opening doors. Architectural cover allows you to hide cable.

Adjustable fixing plate for the magnet to be moved. 2 required for double maglocks.

Compatible for all slim cased maglocks in our range