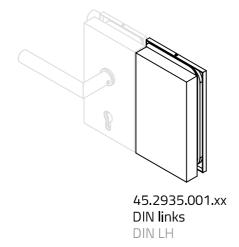

Art. 45.2935.001.xx

Art. 45.2945.001.xx

#### \*\*Beispiel zeigt DIN links Tür

\*\*Example shows DIN LH door

Für mehr Informationen siehe Datenblatt.

For more information see data sheet.

www.g-fittings.com 2/6