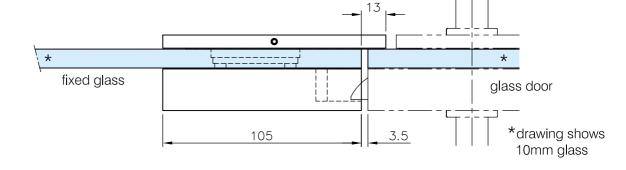

#### **Product Specification**

The counter box is designed for glass assemblies.

The glass door lock falls accordingly into the strike box and the door closes.

DIN Right

Suitable for 8 - 12 mm glass thickness

#### **Specification**

| -               |            |
|-----------------|------------|
| Finish          | Black      |
| Handing         | Right Hand |
| Glass Thickness | 8-12mm     |
| Dia Glass Hole  | 50mm       |
| Height          | 180mm      |
| Width           | 118mm      |
|                 |            |
|                 |            |
|                 |            |
|                 |            |
|                 |            |