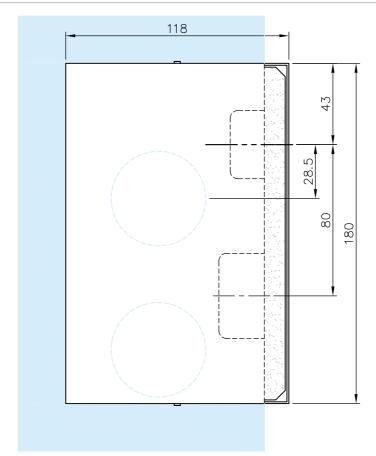

#### **Specification**

| -               |            |
|-----------------|------------|
| Finish          | Black      |
| Handing         | Right Hand |
| Glass Thickness | 8-12mm     |
| Dia Glass Hole  | 50mm       |
| Height          | 180mm      |
| Width           | 118mm      |
|                 |            |
|                 |            |
|                 |            |
|                 |            |
|                 |            |