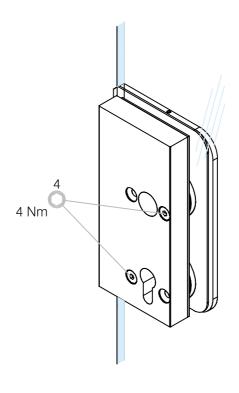

## 7. Funktionskontrolle mit Glastürschloss: 7. Function control with glass door lock: