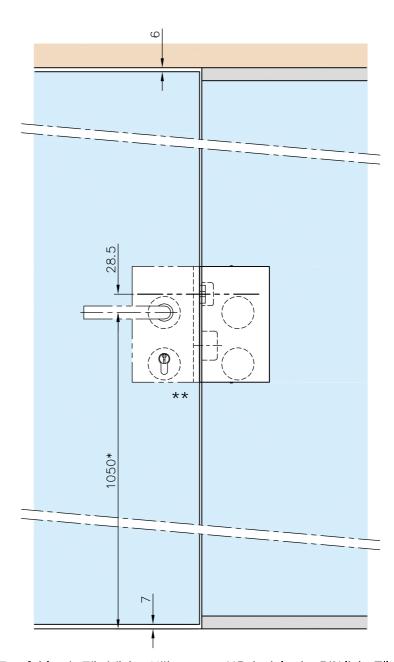

Stand 05 2022

Art. 45.2945.001.12 Art. 45.2945.001.26

- \*Empfohlende Türdrücker Höhe
- \*Recommended door handle height
- \*\*Beispiel zeigt DIN links Tür
- \*\*Example shows DIN links door

#### \*Empfohlende Türdrücker Höhe

\*Recommended door handle height

#### \*\*Beispiel zeigt DIN links Tür

\*\*Example shows DIN LH door

Für mehr Informationen siehe Datenblatt.

For more information see data sheet.

www.g-fittings.com 2/6