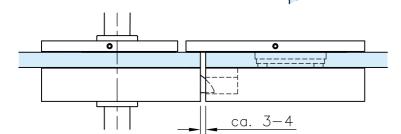

art. 91.1800.000.00

(Keine Verdünnung/Lösemittel verwenden!)

Important: The glass clamping area must be cleaned befor

installation.

Wichtig:

We recommend **G-Fittings** glass cleane

art. 91.1800.000.00

(Do not use thinners/solvents)!



#### \*Empfohlende Türdrücker Höhe

\*Recommended door handle height

#### \*\*Beispiel zeigt DIN links Tür

\*\*Example shows DIN LH door

Für mehr Informationen siehe Datenblatt.

For more information see data sheet.



www.g-fittings.com 2/6

# FITTINGS.

# Montage Vorbereitung: Strike box preperation:







# 2. Montage des Gegenkasten:2. Assembly of the strike box:



#### 3. Schloss-Einheit am Glas ausrichten:

3. Align lock unit to the glass:









## 7. Funktionskontrolle mit Glastürschloss: 7. Function control with glass door lock: