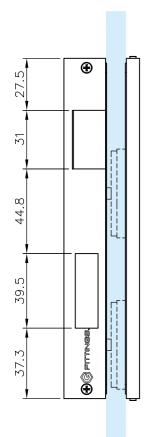

#### **Specification**

| -               |            |
|-----------------|------------|
| Finish          | Black      |
| Handing         | Right Hand |
| Glass Thickness | 8-12mm     |
| Dia Glass Hole  | 50mm       |
| Height          | 180mm      |
| Width           | 118mm      |
|                 |            |
|                 |            |
|                 |            |
|                 |            |
|                 |            |

#### \*Empfohlende Türdrücker Höhe

\*Recommended door handle height

#### \*\*Beispiel zeigt DIN links Tür

\*\*Example shows DIN LH door

Für mehr Informationen siehe Datenblatt.

For more information see data sheet.

www.g-fittings.com 2/6