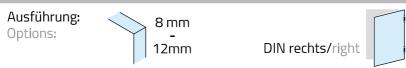

#### **Product Specification**

The counter box is designed for glass assemblies.

The glass door lock falls accordingly into the strike box and the door closes.

DIN Right

Suitable for 8 - 12 mm glass thickness

### Ausführung:

Options:

Montage Office Glastürschloss siehe **Teil** ' Strike Office Glass Door Lock see **part 1** 