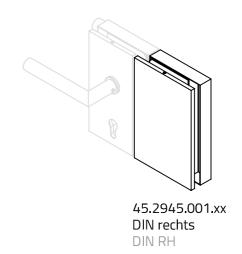

NKA

Datasheet:

Strike box - MIRANKA

Art. 45.2945.001.12 Art. 45.2945.001.26





Material: V2A Gewicht: / Weight: 1,4 kg
Material: Stainless steel AISI 304

Oberflächen:Edelstahl-DesignAnthrazit-DesignFinish:Stainless steel designAnthracite design







Stand 05 2022

Art. 45.2945.001.12 Art. 45.2945.001.26





- \*Empfohlende Türdrücker Höhe
- \*Recommended door handle height
- \*\*Beispiel zeigt DIN links Tür
- \*\*Example shows DIN links door

#### G-FITTINGS GmbH

Marie-Curie-Straße 16-18 46446 Emmerich am Rhein **T** +49 (0)2822 962 0

**F** +49 (0)2822 962 221

E sales@g-fittings.com



Montageanleitung: (Teil 2) Office Gegenkasten - 2935 / 2945

Installation manual: (Part 2) Office strike box - 2935 / 2945

Art. 45.2935.001.xx

Art. 45.2945.001.xx

### Ausführung:

Options:





Montage Office Glastürschloss siehe **Teil** ' Strike Office Glass Door Lock see **part 1** 



#### Im Lieferumfang enthalten - Scope of supply



### Montagewerkzeug:

Mounting tools:



#### **G-FITTINGS GmbH**

Marie-Curie-Straße 16-18 46446 Emmerich am Rhein

**T** +49 (0)2822 962 0

F+49 (0)2822 962 221

E sales@g-fittings.com



#### Glasbearbeitung:

Glass preperation:



Vor der Montage das Glas im Bereich der

Klemmfläche reinigen.

Wir empfehlen **G-Fittings** Glasreiniger

art. 91.1800.000.00

(Keine Verdünnung/Lösemittel verwenden!)

Important: The glass clamping area must be cleaned befor

installation.

Wichtig:

We recommend **G-Fittings** glass cleane

art. 91.1800.000.00

(Do not use thinners/solvents)!



#### \*Empfohlende Türdrücker Höhe

\*Recommended door handle he