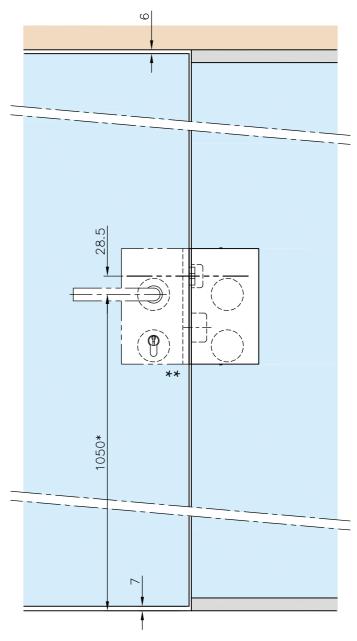

Stand 05 2022

Art. 45.2945.001.12 Art. 45.2945.001.26

- \*Empfohlende Türdrücker Höhe
- \*Recommended door handle height
- \*\*Beispiel zeigt DIN links Tür
- \*\*Example shows DIN links door

#### \*Empfohlende Türdrücker Höhe

\*Recommended door handle height

#### \*\*Beispiel zeigt DIN links Tür

\*\*Example shows DIN LH door

Für mehr Informationen siehe Datenblatt.

For more information see data sheet.

www.g-fittings.com 2/6