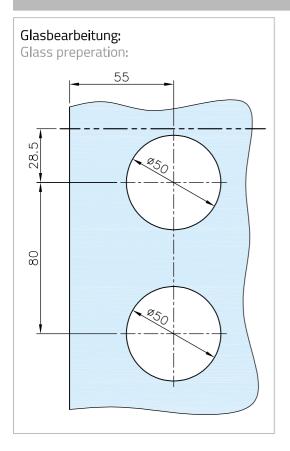

#### Glasbearbeitung:

Glass preperation:

Vor der Montage das Glas im Bereich der

Klemmfläche reinigen.

Wir empfehlen **G-Fittings** Glasreiniger

art. 91.1800.000.00

(Keine Verdünnung/Lösemittel verwenden!)

Important: The glass clamping area must be cleaned befor

installation.

Wichtig:

We recommend **G-Fittings** glass cleane

art. 91.1800.000.00

(Do not use thinners/solvents)!

#### **Specification**

| -               |            |
|-----------------|------------|
| Finish          | Black      |
| Handing         | Right Hand |
| Glass Thickness | 8-12mm     |
| Dia Glass Hole  | 50mm       |
| Height          | 180mm      |
| Width           | 118mm      |
|                 |            |
|                 |            |
|                 |            |
|                 |            |
|                 |            |