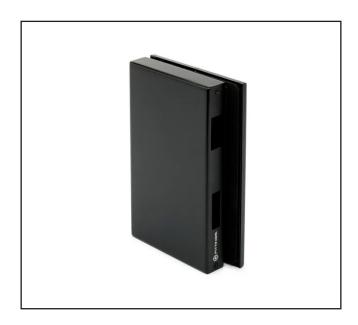

### 570.2945.39

### Upright Glass/Glass Strike Box - Right Hand

#### **Product Specification**

The counter box is designed for glass assemblies.

The glass door lock falls accordingly into the strike box and the door closes.

DIN Right

Suitable for 8 - 12 mm glass thickness