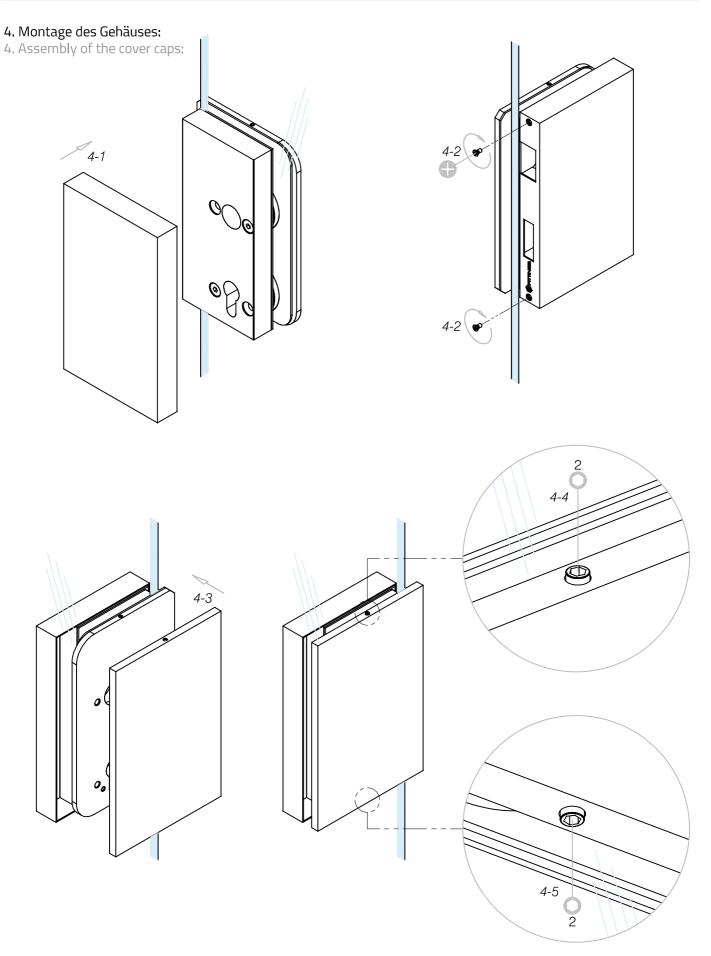

ge das Glas im Bereich der

Klemmfläche reinigen.

Wir empfehlen **G-Fittings** Glasreiniger

art. 91.1800.000.00

(Keine Verdünnung/Lösemittel verwenden!)

Important: The glass clamping area must be cleaned befor

installation.

Wichtig:

We recommend **G-Fittings** glass cleane

art. 91.1800.000.00

(Do not use thinners/solvents)!



#### \*Empfohlende Türdrücker Höhe

\*Recommended door handle height

#### \*\*Beispiel zeigt DIN links Tür

\*\*Example shows DIN LH door

Für mehr Informationen siehe Datenblatt.

For more information see data sheet.



www.g-fittings.com 2/6

# FITTINGS.

# Montage Vorbereitung: Strike box preperation:







# 2. Montage des Gegenkasten:2. Assembly of the strike box:



#### 3. Schloss-Einheit am Glas ausrichten:

3. Align lock unit to the glass:









## 7. Funktionskontrolle mit Glastürschloss: 7. Function control with glass door lock: