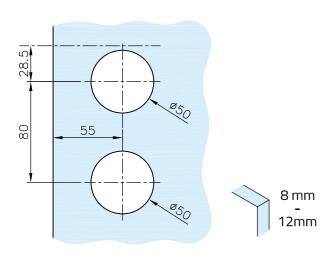

#### **Product Specification**

The counter box is designed for glass assemblies.

The glass door lock falls accordingly into the strike box and the door closes.

DIN Right

Suitable for 8 - 12 mm glass thickness

#### **Specification**

| -               |            |
|-----------------|------------|
| Finish          | Black      |
| Handing         | Right Hand |
| Glass Thickness | 8-12mm     |
| Dia Glass Hole  | 50mm       |
| Height          | 180mm      |
| Width           | 118mm      |
|                 |            |
|                 |            |
|                 |            |
|                 |            |
|                 |            |