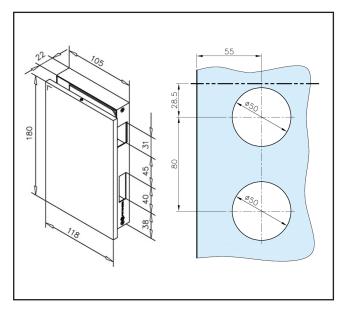

#### **Specification**

| -               |            |
|-----------------|------------|
| Finish          | Black      |
| Handing         | Right Hand |
| Glass Thickness | 8-12mm     |
| Dia Glass Hole  | 50mm       |
| Height          | 180mm      |
| Width           | 118mm      |
|                 |            |
|                 |            |
|                 |            |
|                 |            |
|                 |            |