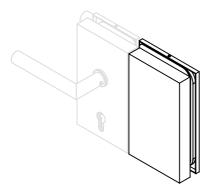

# 570.2945.01

Upright Glass/Glass Strike Box - Right Hand

**Product Specification** 

The counter box is designed for glass assemblies. The glass door lock falls accordingly into the strike box and the door closes. DIN Right

#### **Specification**

| Finish          | Satin Stainless Steel |
|-----------------|-----------------------|
| Handing         | Right Hand            |
| Glass Thickness | 8-12mm                |
| Dia Glass Hole  | 50mm                  |
| Height          | 180mm                 |
| Width           | 118mm                 |
|                 |                       |
|                 |                       |
|                 |                       |
|                 |                       |

# Glass door systems

Office strike box - 2935 / 2945

Art. 45.2945.001.xx