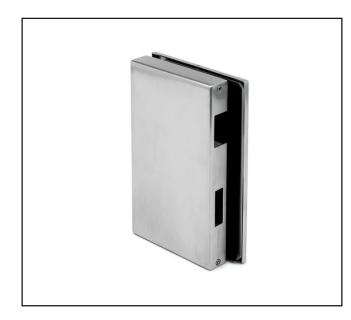

# 570.2945.01

Upright Glass/Glass Strike Box - Right Hand

**Product Specification** 

The counter box is designed for glass assemblies. The glass door lock falls accordingly into the strike box and the door closes. DIN Right

#### **Specification**

| Finish          | Satin Stainless Steel |
|-----------------|-----------------------|
| Handing         | Right Hand            |
| Glass Thickness | 8-12mm                |
| Dia Glass Hole  | 50mm                  |
| Height          | 180mm                 |
| Width           | 118mm                 |
|                 |                       |
|                 |                       |
|                 |                       |
|                 |                       |