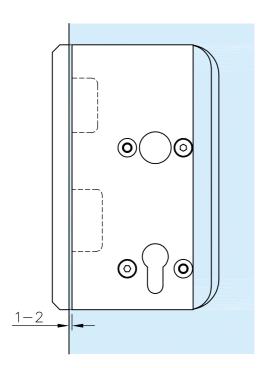

Straße 16-18 46446 Emmerich am Rhein **T** +49 (0)2822 962 0 **F** +49 (0)2822 962 221 **E** sales@g-fittings.com

# Glass door systems



Office strike box - 2935 / 2945

Art. 45.2945.001.xx

#### Ausführung: Options:



45.2935.001.xx DIN links DIN LH



45.2945.001.xx DIN rechts DIN RH



Inbus - 4mm / 2mm

Montagewerkzeug: Mounting tools:



**G-FITTINGS GmbH** 

Marie-Curie-Straße 16-18 46446 Emmerich am Rhein **T** +49 (0)2822 962 0 F +49 (0)2822 962 221 E sales@g-fittings.com

Allen key - 4mm / 2mm



## Glasbearbeitung:

Glass preperation:



For more information see data sheet.



1-4 \$

# Montage Vorbereitung: Strike box preperation:





# 2. Montage des Gegenkasten: 2. Assembly of the strike box:



### 3. Schloss-Einheit am Glas ausrichten:

3. Align lock unit to the glass:











# Stand 05.2022

# 7. Funktionskontrolle mit Glastürschloss:

7. Function control with glass door lock: