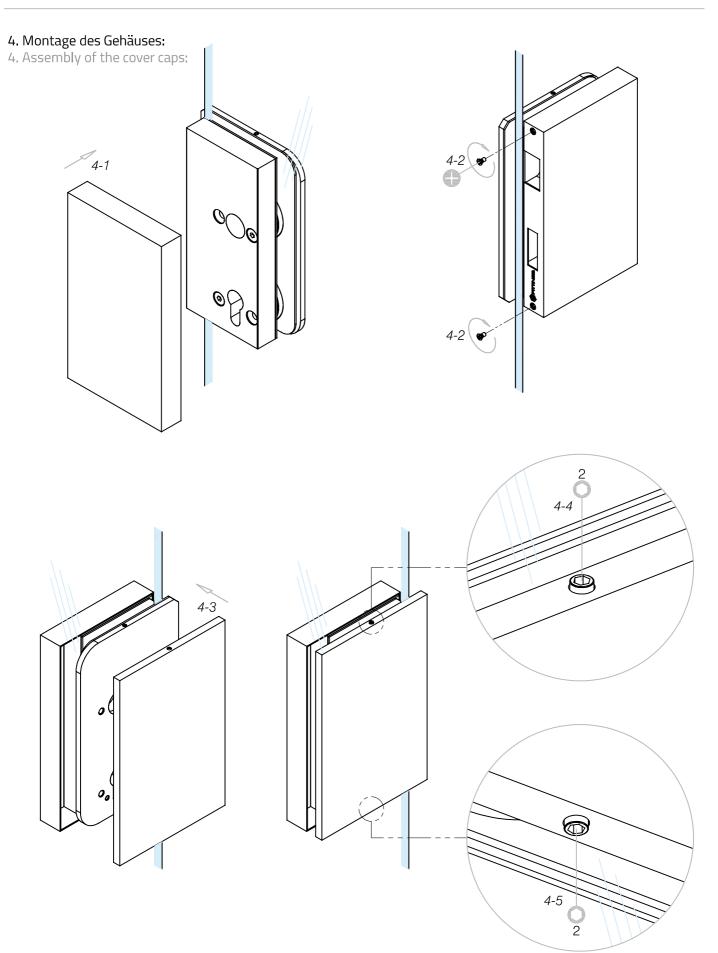

# 2. Montage des Gegenkasten: 2. Assembly of the strike box:

### 3. Schloss-Einheit am Glas ausrichten:

3. Align lock unit to the glass: