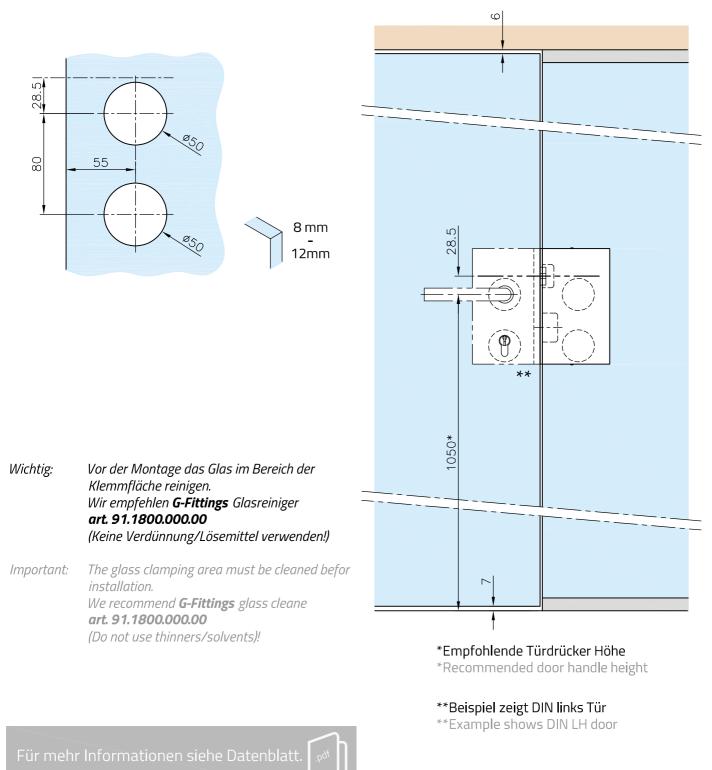

Suitable for 8 - 12 mm glass thickness

# Glasbearbeitung: Glass preperation:

\*Recommended door handle height

\*\*Beispiel zeigt DIN links Tür \*\*Example shows DIN links door

## Glasbearbeitung:

Glass preperation:

For more information see data sheet.

1-4 \$