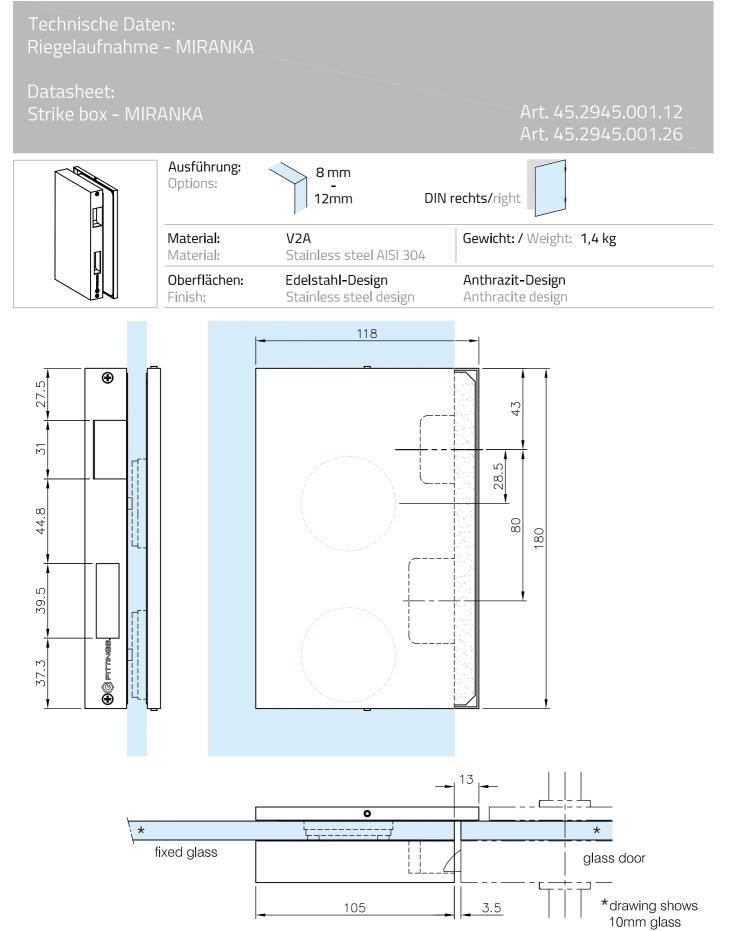

#### **Specification**

| Finish          | Satin Stainless Steel |
|-----------------|-----------------------|
| Handing         | Right Hand            |
| Glass Thickness | 8-12mm                |
| Dia Glass Hole  | 50mm                  |
| Height          | 180mm                 |
| Width           | 118mm                 |
|                 |                       |
|                 |                       |
|                 |                       |
|                 |                       |

Stand 05.20

Art. 45.2945.001.12 Art. 45.2945.001.26

# Glass door systems

Office strike box - 2935 / 2945

Art. 45.2945.001.xx

#### Ausführung: Options:

45.2935.001.xx DIN links DIN LH

45.2945.001.xx DIN rechts DIN RH

Inbus - 4mm / 2mm

Montagewerkzeug: Mounting tools:

**G-FITTINGS GmbH** 

Marie-Curie-Straße 16-18 46446 Emmerich am Rhein **T** +49 (0)2822 962 0 F +49 (0)2822 962 221 E sales@g-fittings.com