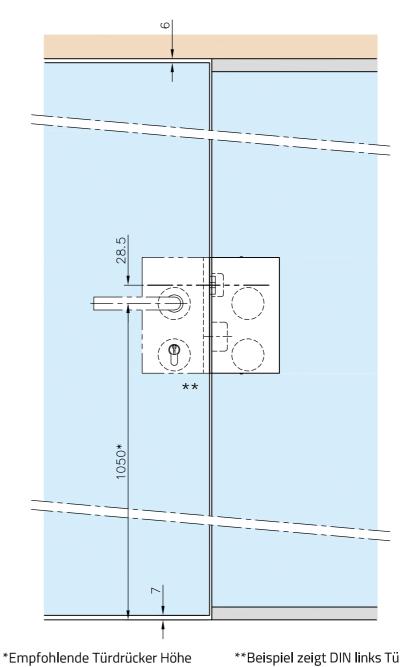

# Glasbearbeitung: Glass preperation:

\*Recommended door handle height

\*\*Beispiel zeigt DIN links Tür \*\*Example shows DIN links door