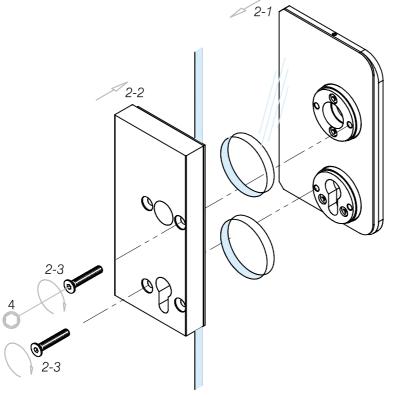

N links Tür \*\*Example shows DIN links door

#### G-FITTINGS GmbH

Marie-Curie-Straße 16-18 46446 Emmerich am Rhein **T** +49 (0)2822 962 0 **F** +49 (0)2822 962 221 **E** sales@g-fittings.com

# Glass door systems



Office strike box - 2935 / 2945

Art. 45.2945.001.xx

#### Ausführung: Options:



45.2935.001.xx DIN links DIN LH



45.2945.001.xx DIN rechts DIN RH



Inbus - 4mm / 2mm

Montagewerkzeug: Mounting tools:



**G-FITTINGS GmbH** 

Marie-Curie-Straße 16-18 46446 Emmerich am Rhein **T** +49 (0)2822 962 0 F +49 (0)2822 962 221 E sales@g-fittings.com

Allen key - 4mm / 2mm



## Glasbearbeitung:

Glass preperation:



For more information see data sheet.



1-4 \$

# Montage Vorbereitung: Strike box preperation:





# 2. Montage des Gegenkasten: 2. Assembly of the strike box:



### 3. Schloss-Einheit am Glas ausrichten:

3. Align lock unit to the glass:











# Stand 05.2022

# 7. Funktionskontrolle mit Glastürschloss:

7. Function control with glass door lock: