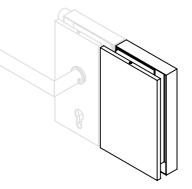

#### Ausführung: Options:

45.2935.001.xx DIN links DIN LH

45.2945.001.xx DIN rechts DIN RH

Inbus - 4mm / 2mm

Montagewerkzeug: Mounting tools:

**G-FITTINGS GmbH** 

Marie-Curie-Straße 16-18 46446 Emmerich am Rhein **T** +49 (0)2822 962 0 F +49 (0)2822 962 221 E sales@g-fittings.com