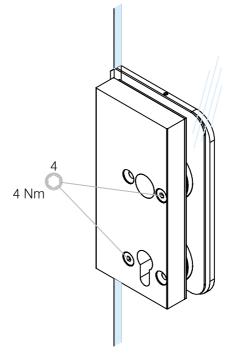

# 7. Funktionskontrolle mit Glastürschloss:

7. Function control with glass door lock: