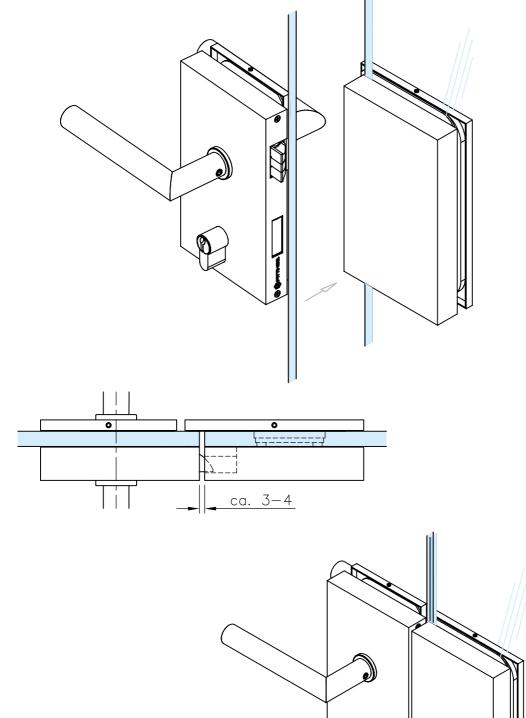

# 7. Funktionskontrolle mit Glastürschloss:

7. Function control with glass door lock: