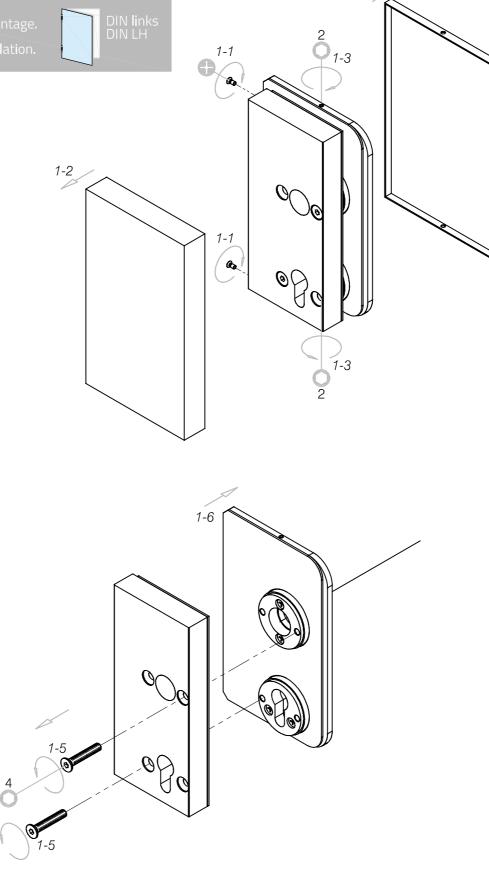

# Montage Vorbereitung: Strike box preperation:

# 2. Montage des Gegenkasten: 2. Assembly of the strike box: