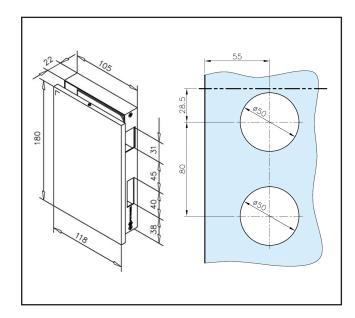

#### **Specification**

| Finish          | Satin Stainless Steel |
|-----------------|-----------------------|
| Handing         | Right Hand            |
| Glass Thickness | 8-12mm                |
| Dia Glass Hole  | 50mm                  |
| Height          | 180mm                 |
| Width           | 118mm                 |
|                 |                       |
|                 |                       |
|                 |                       |
|                 |                       |

## Glasbearbeitung:

Glass preperation:

For more information see data sheet.

1-4 \$