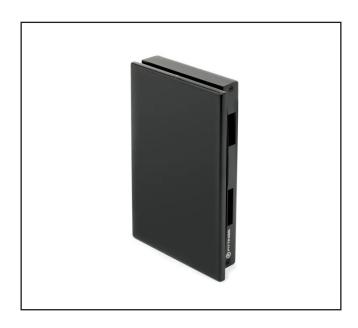

### 570.2935.39

### Upright Glass/Glass Strike Box - Left Hand

#### **Product Specification**

The counter box is designed for glass assemblies.

The glass door lock falls accordingly into the strike box and the door closes.

DIN left

Suitable for 8 - 12 mm glass thickness

#### **Specification**

| •               |           |
|-----------------|-----------|
| Finish          | Black     |
| Handing         | Left Hand |
| Glass Thickness | 8-12mm    |
| Dia Glass Hole  | 50mm      |
| Height          | 180mm     |
| Width           | 118mm     |
|                 |           |
|                 |           |
|                 |           |
|                 |           |
|                 |           |