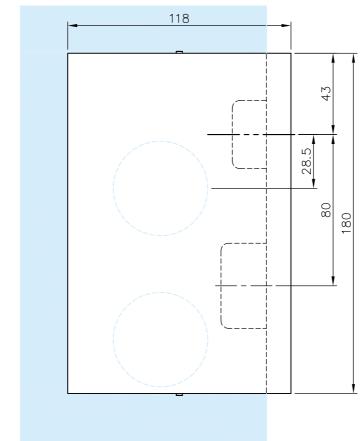

#### **Specification**

| •               |           |
|-----------------|-----------|
| Finish          | Black     |
| Handing         | Left Hand |
| Glass Thickness | 8-12mm    |
| Dia Glass Hole  | 50mm      |
| Height          | 180mm     |
| Width           | 118mm     |
|                 |           |
|                 |           |
|                 |           |
|                 |           |
|                 |           |