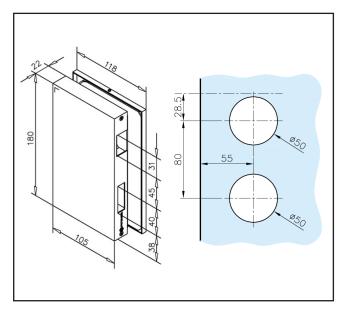

#### **Specification**

| •               |           |
|-----------------|-----------|
| Finish          | Black     |
| Handing         | Left Hand |
| Glass Thickness | 8-12mm    |
| Dia Glass Hole  | 50mm      |
| Height          | 180mm     |
| Width           | 118mm     |
|                 |           |
|                 |           |
|                 |           |
|                 |           |
|                 |           |

Technische Daten: Riegelaufnahme - MIRANKA

Datasheet:

Strike box - MIRANKA

Art. 45.2935.001.12 Art. 45.2935.001.26

Finish:

DIN links/left

Material: V2A Material: Stair

Material: Stainless steel AISI 304

Oberflächen: Edelstahl-Design

Edelstahl-Design Stainless steel design Anthrazit-Design Anthracite design

Gewicht: / Weight: 1,4 kg

Stand 05 2022

Art. 45.2935.001.12 Art. 45.2935.001.26

- \*Empfohlende Türdrücker Höhe
- \*Recommended door handle height
- \*\*Beispiel zeigt DIN links Tür
- \*\*Example shows DIN links door