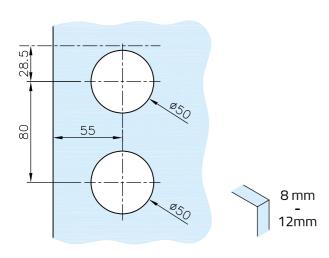

#### **Product Specification**

The counter box is designed for glass assemblies.

The glass door lock falls accordingly into the strike box and the door closes.

DIN left

Suitable for 8 - 12 mm glass thickness

#### **Specification**

| •               |           |
|-----------------|-----------|
| Finish          | Black     |
| Handing         | Left Hand |
| Glass Thickness | 8-12mm    |
| Dia Glass Hole  | 50mm      |
| Height          | 180mm     |
| Width           | 118mm     |
|                 |           |
|                 |           |
|                 |           |
|                 |           |
|                 |           |

# Montage Vorbereitung: Strike box preperation: