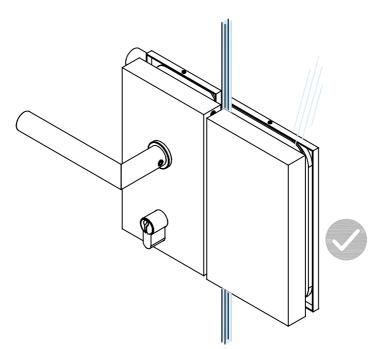

## 7. Funktionskontrolle mit Glastürschloss: 7. Function control with glass door lock: