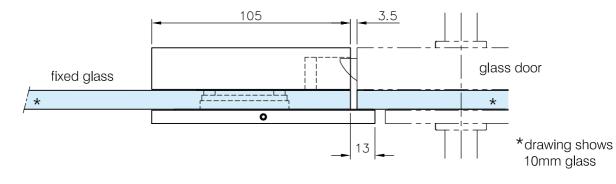

#### **Product Specification**

The counter box is designed for glass assemblies.

The glass door lock falls accordingly into the strike box and the door closes.

DIN left

Suitable for 8 - 12 mm glass thickness

#### **Specification**

| •               |           |
|-----------------|-----------|
| Finish          | Black     |
| Handing         | Left Hand |
| Glass Thickness | 8-12mm    |
| Dia Glass Hole  | 50mm      |
| Height          | 180mm     |
| Width           | 118mm     |
|                 |           |
|                 |           |
|                 |           |
|                 |           |
|                 |           |