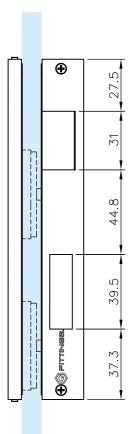

#### **Specification**

| •               |           |
|-----------------|-----------|
| Finish          | Black     |
| Handing         | Left Hand |
| Glass Thickness | 8-12mm    |
| Dia Glass Hole  | 50mm      |
| Height          | 180mm     |
| Width           | 118mm     |
|                 |           |
|                 |           |
|                 |           |
|                 |           |
|                 |           |