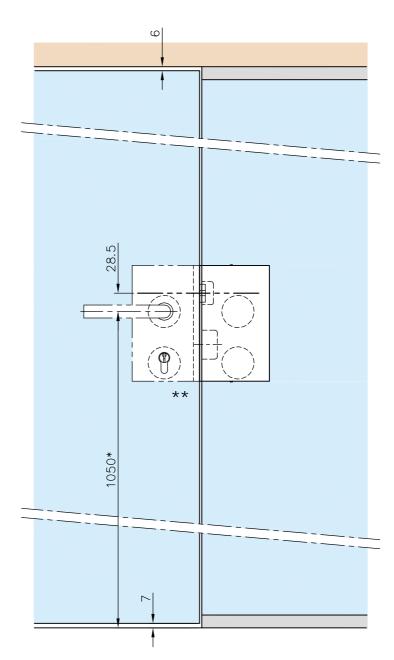

#### \*Empfohlende Türdrücker Höhe

\*Recommended door handle height

#### \*\*Beispiel zeigt DIN links Tür

\*\*Example shows DIN LH door

Für mehr Informationen siehe Datenblatt.

For more information see data sheet.

www.g-fittings.com 2/6