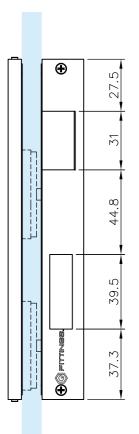

#### **Specification**

| •               |                       |
|-----------------|-----------------------|
| Finish          | Satin Stainless Steel |
| Handing         | Left Hand             |
| Glass Thickness | 8-12mm                |
| Dia Glass Hole  | 50mm                  |
| Height          | 180mm                 |
| Width           | 118mm                 |
|                 |                       |
|                 |                       |
|                 |                       |
|                 |                       |
|                 |                       |

Technische Daten: Riegelaufnahme - MIRANKA

Datasheet:

Strike box - MIRANKA

Art. 45.2935.001.12 Art. 45.2935.001.26

Finish:

DIN links/left

Material: V2A Material: Stair

Material: Stainless steel AISI 304