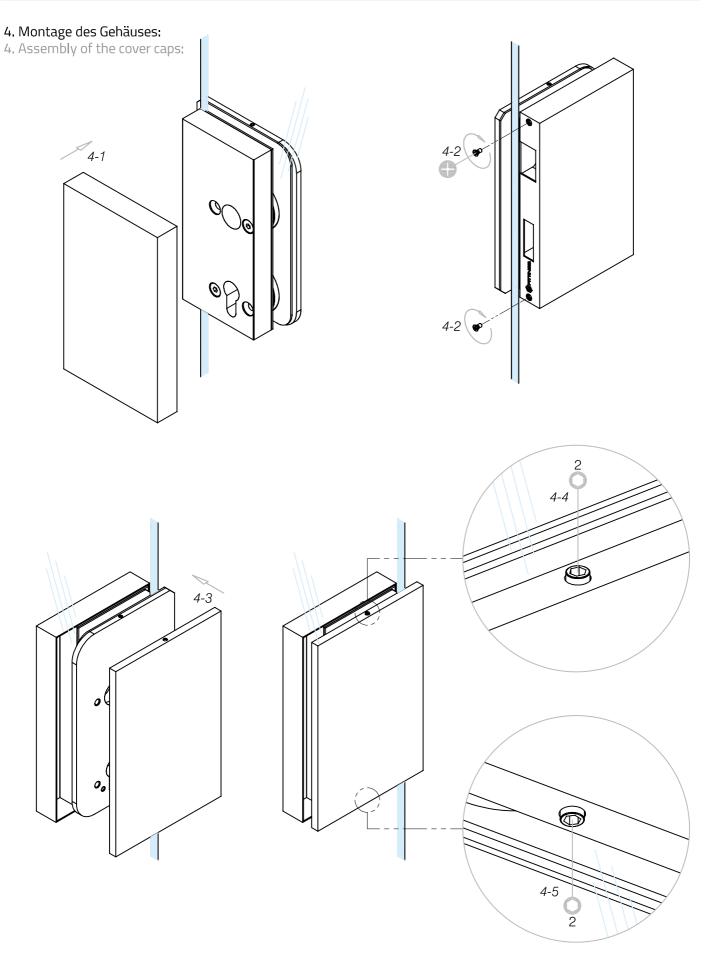

#### G-FITTINGS GmbH

Marie-Curie-Straße 16-18 46446 Emmerich am Rhein **T** +49 (0)2822 962 0

**F** +49 (0)2822 962 221

E sales@g-fittings.com

Montageanleitung: (Teil 2) Office Gegenkasten - 2935 / 2945

Installation manual: (Part 2) Office strike box - 2935 / 2945