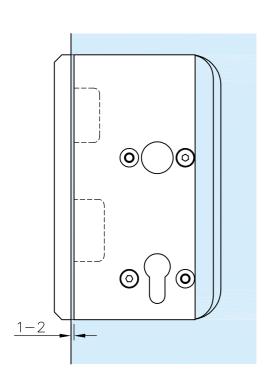

Montage das Glas im Bereich der

Klemmfläche reinigen.

Wir empfehlen **G-Fittings** Glasreiniger

art. 91.1800.000.00

(Keine Verdünnung/Lösemittel verwenden!)

Important: The glass clamping area must be cleaned befor

installation.

Wichtig:

We recommend **G-Fittings** glass cleane

art. 91.1800.000.00

(Do not use thinners/solvents)!



#### \*Empfohlende Türdrücker Höhe

\*Recommended door handle height

#### \*\*Beispiel zeigt DIN links Tür

\*\*Example shows DIN LH door

Für mehr Informationen siehe Datenblatt.

For more information see data sheet.



www.g-fittings.com 2/6

# FITTINGS.

# Montage Vorbereitung: Strike box preperation:







# 2. Montage des Gegenkasten:2. Assembly of the strike box:



#### 3. Schloss-Einheit am Glas ausrichten:

3. Align lock unit to the glass:









## 7. Funktionskontrolle mit Glastürschloss: 7. Function control with glass door lock: