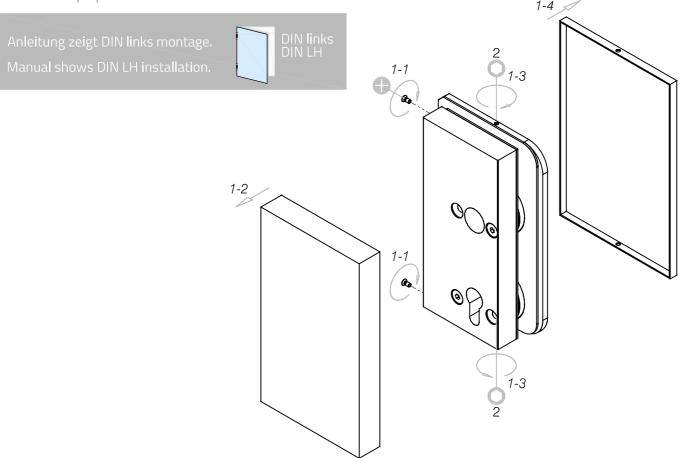

# Montage Vorbereitung: Strike box preperation:

# 2. Montage des Gegenkasten:2. Assembly of the strike box: