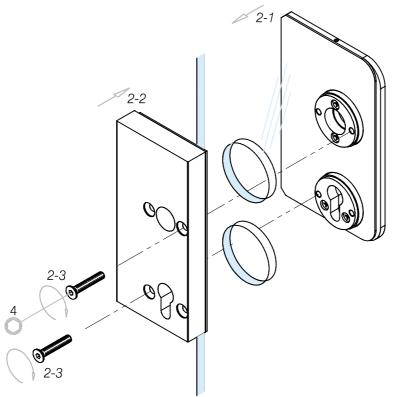

1

E sales@g-fittings.com



#### Glasbearbeitung:

Glass preperation:



Vor der Montage das Glas im Bereich der

Klemmfläche reinigen.

Wir empfehlen **G-Fittings** Glasreiniger

art. 91.1800.000.00

(Keine Verdünnung/Lösemittel verwenden!)

Important: The glass clamping area must be cleaned befor

installation.

Wichtig:

We recommend **G-Fittings** glass cleane

art. 91.1800.000.00

(Do not use thinners/solvents)!



#### \*Empfohlende Türdrücker Höhe

\*Recommended door handle height

#### \*\*Beispiel zeigt DIN links Tür

\*\*Example shows DIN LH door

Für mehr Informationen siehe Datenblatt.

For more information see data sheet.



www.g-fittings.com 2/6

# FITTINGS.

# Montage Vorbereitung: Strike box preperation:







# 2. Montage des Gegenkasten:2. Assembly of the strike box:



#### 3. Schloss-Einheit am Glas ausrichten:

3. Align lock unit to the glass:









## 7. Funktionskontrolle mit Glastürschloss: 7. Function control with glass door lock: