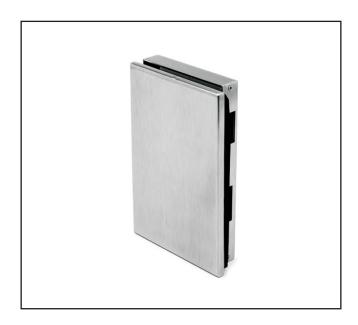

#### **Product Specification**

The counter box is designed for glass assemblies.

The glass door lock falls accordingly into the strike box and the door closes.

DIN left

Suitable for 8 - 12 mm glass thickness

#### **Specification**

| •               |                       |
|-----------------|-----------------------|
| Finish          | Satin Stainless Steel |
| Handing         | Left Hand             |
| Glass Thickness | 8-12mm                |
| Dia Glass Hole  | 50mm                  |
| Height          | 180mm                 |
| Width           | 118mm                 |
|                 |                       |
|                 |                       |
|                 |                       |
|                 |                       |
|                 |                       |