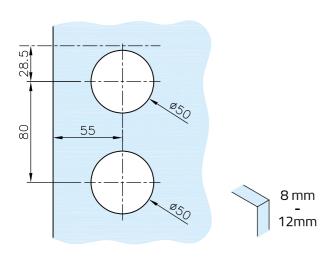

#### **Product Specification**

The counter box is designed for glass assemblies.

The glass door lock falls accordingly into the strike box and the door closes.

DIN left

Suitable for 8 - 12 mm glass thickness

#### **Specification**

| •               |                       |
|-----------------|-----------------------|
| Finish          | Satin Stainless Steel |
| Handing         | Left Hand             |
| Glass Thickness | 8-12mm                |
| Dia Glass Hole  | 50mm                  |
| Height          | 180mm                 |
| Width           | 118mm                 |
|                 |                       |
|                 |                       |
|                 |                       |
|                 |                       |
|                 |                       |

# Montage Vorbereitung: Strike box preperation: