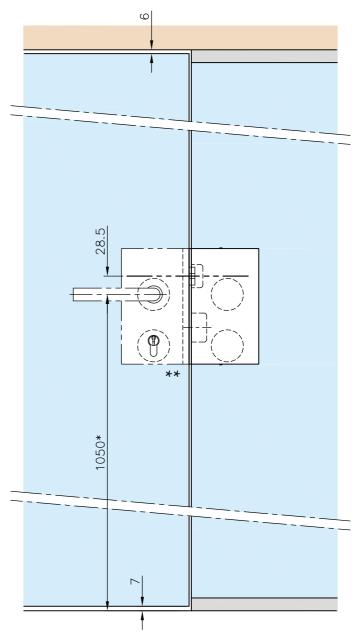

#### \*Empfohlende Türdrücker Höhe

\*Recommended door handle height

#### \*\*Beispiel zeigt DIN links Tür

\*\*Example shows DIN LH door

Für mehr Informationen siehe Datenblatt.

For more information see data sheet.

www.g-fittings.com 2/6