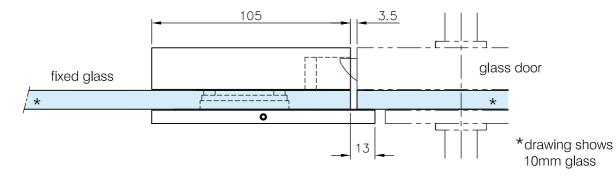

|
| Handing         | Left Hand             |
| Glass Thickness | 8-12mm                |
| Dia Glass Hole  | 50mm                  |
| Height          | 180mm                 |
| Width           | 118mm                 |
|                 |                       |
|                 |                       |
|                 |                       |
|                 |                       |
|                 |                       |

Technische Daten: Riegelaufnahme - MIRANKA

Datasheet:

Strike box - MIRANKA

Art. 45.2935.001.12 Art. 45.2935.001.26





Finish:





DIN links/left

Material: V2A Material: Stair

Material: Stainless steel AISI 304

Oberflächen: Edelstahl-Design

Edelstahl-Design Stainless steel design Anthrazit-Design Anthracite design

Gewicht: / Weight: 1,4 kg







Stand 05 2022

Art. 45.2935.001.12 Art. 45.2935.001.26





- \*Empfohlende Türdrücker Höhe
- \*Recommended door handle height
- \*\*Beispiel zeigt DIN links Tür
- \*\*Example shows DIN links door

#### G-FITTINGS GmbH

Marie-Curie-Straße 16-18 46446 Emmerich am Rhein **T** +49 (0)2822 962 0

**F** +49 (0)2822 962 221

E sales@g-fittings.com



Montageanleitung: (Teil 2) Office Gegenkasten - 2935 / 2945

Installation manual: (Part 2) Office strike box - 2935 / 2945

Art. 45.2935.001.xx

Art. 45.2945.001.xx

### Ausführung:

Options:





Montage Office Glastürschloss siehe **Teil** ' Strike Office Glass Door Lock see **part 1** 



#### Im Lieferumfang enthalten - Scope of supply



### Montagewerkzeug:

Mounting tools:



#### **G-FITTINGS GmbH**

Marie-Curie-Straße 16-18 46446 Emmerich