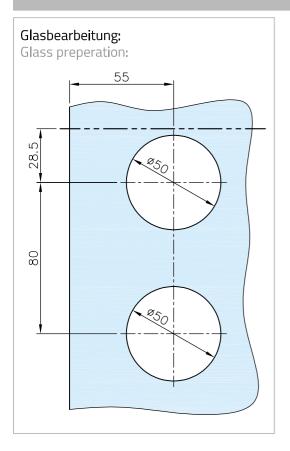

#### Glasbearbeitung:

Glass preperation:

Vor der Montage das Glas im Bereich der

Klemmfläche reinigen.

Wir empfehlen **G-Fittings** Glasreiniger

art. 91.1800.000.00

(Keine Verdünnung/Lösemittel verwenden!)

Important: The glass clamping area must be cleaned befor

installation.

Wichtig:

We recommend **G-Fittings** glass cleane

art. 91.1800.000.00

(Do not use thinners/solvents)!