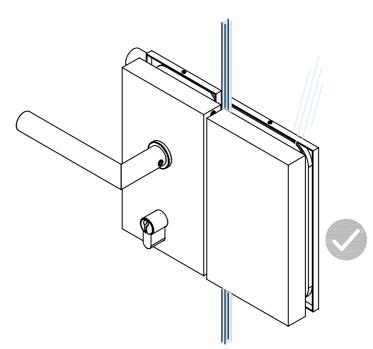

#### **Product Specification**

The counter box is designed for glass assemblies.

The glass door lock falls accordingly into the strike box and the door closes.

DIN left

Suitable for 8 - 12 mm glass thickness

#### **Specification**

| •               |                       |
|-----------------|-----------------------|
| Finish          | Satin Stainless Steel |
| Handing         | Left Hand             |
| Glass Thickness | 8-12mm                |
| Dia Glass Hole  | 50mm                  |
| Height          | 180mm                 |
| Width           | 118mm                 |
|                 |                       |
|                 |                       |
|                 |                       |
|                 |                       |
|                 |                       |