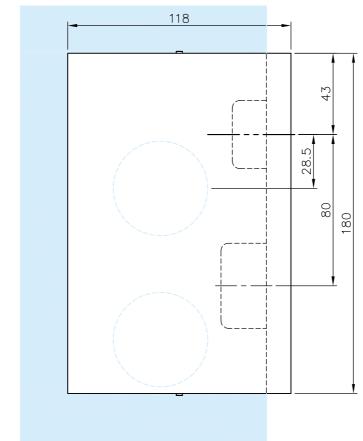

#### **Specification**

| •               |                       |
|-----------------|-----------------------|
| Finish          | Satin Stainless Steel |
| Handing         | Left Hand             |
| Glass Thickness | 8-12mm                |
| Dia Glass Hole  | 50mm                  |
| Height          | 180mm                 |
| Width           | 118mm                 |
|                 |                       |
|                 |                       |
|                 |                       |
|                 |                       |
|                 |                       |