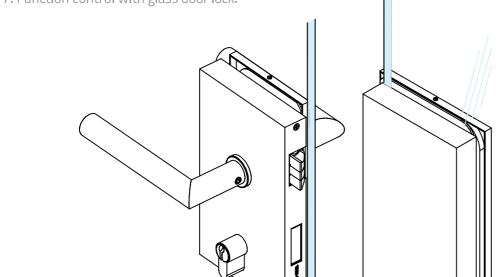

## 7. Funktionskontrolle mit Glastürschloss: 7. Function control with glass door lock: