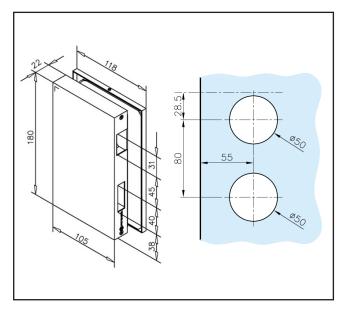

#### **Specification**

| •               |                       |
|-----------------|-----------------------|
| Finish          | Satin Stainless Steel |
| Handing         | Left Hand             |
| Glass Thickness | 8-12mm                |
| Dia Glass Hole  | 50mm                  |
| Height          | 180mm                 |
| Width           | 118mm                 |
|                 |                       |
|                 |                       |
|                 |                       |
|                 |                       |
|                 |                       |