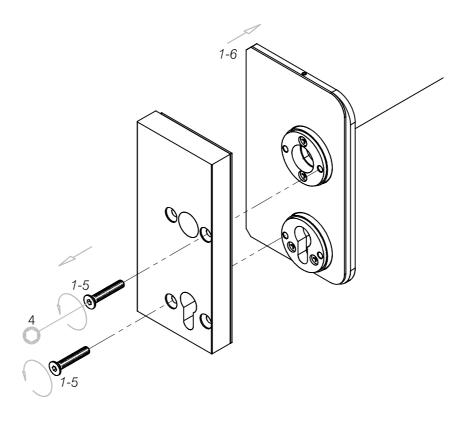

6 Emmerich am Rhein

**T** +49 (0)2822 962 0

F+49 (0)2822 962 221

E sales@g-fittings.com



#### Glasbearbeitung:

Glass preperation:



Vor der Montage das Glas im Bereich der

Klemmfläche reinigen.

Wir empfehlen **G-Fittings** Glasreiniger

art. 91.1800.000.00

(Keine Verdünnung/Lösemittel verwenden!)

Important: The glass clamping area must be cleaned befor

installation.

Wichtig:

We recommend **G-Fittings** glass cleane

art. 91.1800.000.00

(Do not use thinners/solvents)!



#### \*Empfohlende Türdrücker Höhe

\*Recommended door handle height

#### \*\*Beispiel zeigt DIN links Tür

\*\*Example shows DIN LH door

Für mehr Informationen siehe Datenblatt.

For more information see data sheet.



www.g-fittings.com 2/6

# FITTINGS.

# Montage Vorbereitung: Strike box preperation:







# 2. Montage des Gegenkasten:2. Assembly of the strike box:



#### 3. Schloss-Einheit am Glas ausrichten:

3. Align lock unit to the glass:









## 7. Funktionskontrolle mit Glastürschloss: 7. Function control with glass door lock: