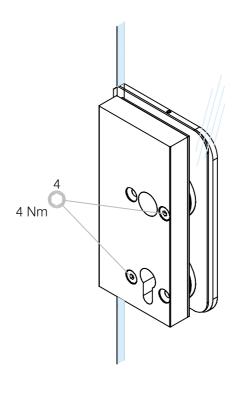

ontage das Glas im Bereich der

Klemmfläche reinigen.

Wir empfehlen **G-Fittings** Glasreiniger

art. 91.1800.000.00

(Keine Verdünnung/Lösemittel verwenden!)

Important: The glass clamping area must be cleaned befor

installation.

Wichtig:

We recommend **G-Fittings** glass cleane

art. 91.1800.000.00

(Do not use thinners/solvents)!



#### \*Empfohlende Türdrücker Höhe

\*Recommended door handle height

#### \*\*Beispiel zeigt DIN links Tür

\*\*Example shows DIN LH door

Für mehr Informationen siehe Datenblatt.

For more information see data sheet.



www.g-fittings.com 2/6

# FITTINGS.

# Montage Vorbereitung: Strike box preperation:







# 2. Montage des Gegenkasten:2. Assembly of the strike box:



#### 3. Schloss-Einheit am Glas ausrichten:

3. Align lock unit to the glass:









## 7. Funktionskontrolle mit Glastürschloss: 7. Function control with glass door lock: