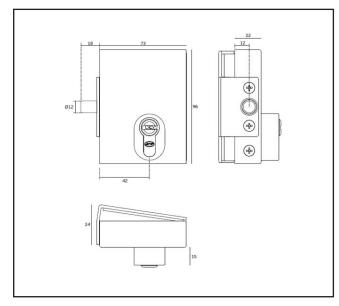

## **Specification**

| Finish          | Satin Stainless Steel G304   |
|-----------------|------------------------------|
| Glass Thickness | 10mm                         |
|                 |                              |
|                 | SUPPLIED WITH SSS FLOOR KEEP |
|                 |                              |
|                 |                              |
|                 |                              |
|                 |                              |
|                 |                              |
|                 |                              |
|                 |                              |