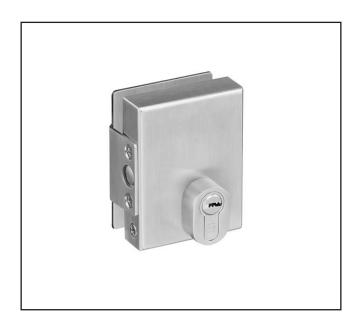

## **Product Specification**

A Retro-Fit patch lock that can be fitted to glass doors with no drilling required

Lockable from one side with a single/half euro cylinder

35mm half (single) cylinder included with 3 keys

Ideal for offices and residential projects where you have not had a lock originally fitted, and a quick solution is required for frameless glass doors. Supplied with SSS floor keep