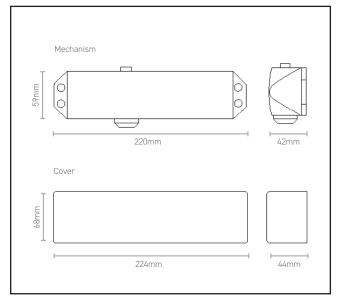

## **Product Specification**

Slim 'softline' cover and matching armset Figure 66' bracket included for parallel arm fitting All fixings included for installation Suitable for 30minute and 60minute fire doors Full fitting instructions included with each unit

## **Specification**

| -                          |                                                                                                                                                              |
|----------------------------|--------------------------------------------------------------------------------------------------------------------------------------------------------------|
| Brand                      | RUTLAND                                                                                                                                                      |
| Finish                     | Satin Brass                                                                                                                                                  |
| Power Size                 | EN3-4                                                                                                                                                        |
| Max Door Width             | 1100mm                                                                                                                                                       |
| Max Door Weight            | 60kg                                                                                                                                                         |
| Mechanism                  | Rack and Pinion                                                                                                                                              |
| Adjustable Latching Action | Yes                                                                                                                                                          |
| Adjustable Closing Speed   | Yes                                                                                                                                                          |
| Opening Angle              | 180 degrees                                                                                                                                                  |
| Fire Rated                 | FD30/FD60                                                                                                                                                    |
| Fire Tested                | BS EN 1634                                                                                                                                                   |
| Performance Tested         | BS EN 1154                                                                                                                                                   |
|                            |                                                                                                                                                              |
|                            | Our most popular medium-duty door closer, suitable for general commercial applications, apartment entrance doors, office interiors, factory partitioning etc |