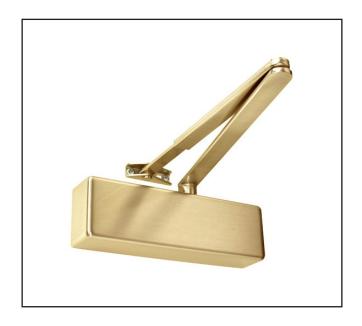

## 500.1095.76

1095 EN3-4 Overhead Door Closer

## **Product Specification**

Slim 'softline' cover and matching armset Figure 66' bracket included for parallel arm fitting All fixings included for installation Suitable for 30minute and 60minute fire doors Full fitting instructions included with each unit

## **Specification**

| -                          |                                                                                                                                                              |
|----------------------------|--------------------------------------------------------------------------------------------------------------------------------------------------------------|
| Brand                      | RUTLAND                                                                                                                                                      |
| Finish                     | Satin Brass                                                                                                                                                  |
| Power Size                 | EN3-4                                                                                                                                                        |
| Max Door Width             | 1100mm                                                                                                                                                       |
| Max Door Weight            | 60kg                                                                                                                                                         |
| Mechanism                  | Rack and Pinion                                                                                                                                              |
| Adjustable Latching Action | Yes                                                                                                                                                          |
| Adjustable Closing Speed   | Yes                                                                                                                                                          |
| Opening Angle              | 180 degrees                                                                                                                                                  |
| Fire Rated                 | FD30/FD60                                                                                                                                                    |
| Fire Tested                | BS EN 1634                                                                                                                                                   |
| Performance Tested         | BS EN 1154                                                                                                                                                   |
|                            |                                                                                                                                                              |
|                            | Our most popular medium-duty door closer, suitable for general commercial applications, apartment entrance doors, office interiors, factory partitioning etc |